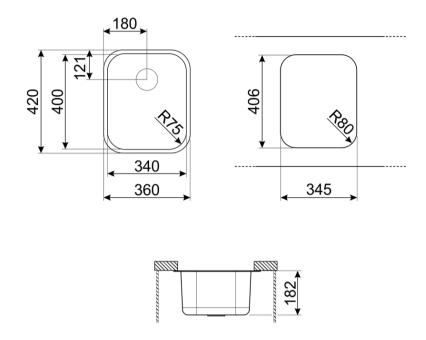

# **TECHNICAL FEATURES**

Width (mm): 420 mm • Base unit size: 45 cm • Cutout dimension undermount (mm): 345.3\*405.5 mm • Tap hole diameter: 35 mm • No. of clips: 4 • Type of clips: Undermount clip

## **BOWL**

Bowl type: Minimum radius • Bowl dimensions, WxDxH (mm): 400 x 340 x 180 mm • Bowl thickness (mm): 0.6 mm • Bowl depth (mm): 180 mm • Radius corner bowl: 72 mm • Overflow: Yes, traditional • Strainer position: Wall position • Strainer dimension: 3.5"

# LOGISTIC INFORMATION

Dimensions of the product (mm): 180x420x360 mm