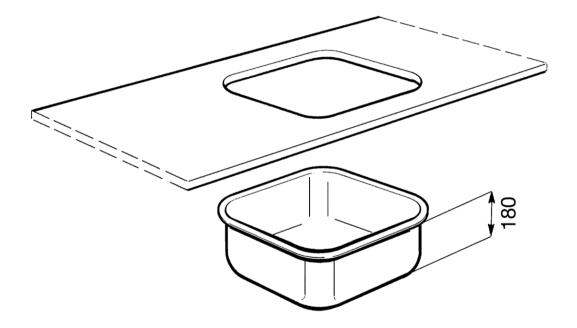

# **TECHNICAL FEATURES**

Width (mm): 420 mm • Base unit size: 45 cm • Cutout dimension undermount (mm): 345.3\*405.5 mm • Tap hole diameter: 35 mm • No. of clips: 4 • Type of clips: Undermount clip

## **BOWL**

Bowl type: Minimum radius • Bowl dimensions, WxDxH (mm): 400 x 340 x 180 mm • Bowl thickness (mm): 0.6 mm • Bowl depth (mm): 180 mm • Radius corner bowl: 72 mm • Overflow: Yes, traditional • Strainer position: Wall position • Strainer dimension: 3.5"