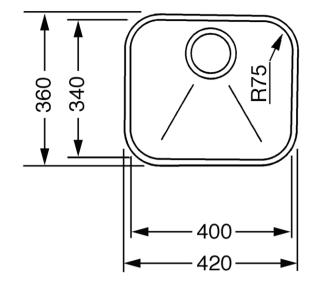

# **TECHNICAL FEATURES**

Width (mm): 420 mm • Base unit size: 45 cm • Cutout dimension undermount (mm): 345.3\*405.5 mm • Tap hole diameter: 35 mm • No. of clips: 4 • Type of clips: Undermount clip

## **BOWL**

Bowl type: Minimum radius • Bowl dimensions, WxDxH (mm): 400 x 340 x 180 mm • Bowl thickness (mm): 0.6 mm • Bowl depth (mm): 180 mm • Radius corner bowl: 72 mm • Overflow: Yes, traditional • Strainer position: Wall position • Strainer dimension: 3.5"