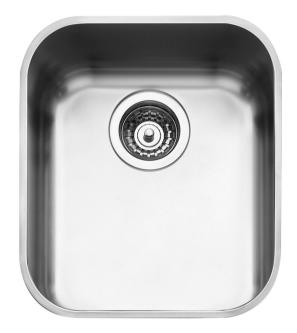

# **UM40**

Sink, Universal, Single-pressed bowl, Undermount, No. of bowls: 1

#### **AESTHETICS**

Aesthetics: Universal • Series: Alba • Colour: Stainless steel • Finishing: Brushed • Type of steel: AISI304 • Building in type: Undermount

## **BOWL**

Bowl type: Minimum radius • Bowl dimensions, WxDxH (mm): 400 x 340 x 180 mm • Bowl thickness (mm): 0.6 mm • Bowl depth (mm): 180 mm • Radius corner bowl: 72 mm • Overflow: Yes, traditional • Strainer position: Wall position • Strainer dimension: 3.5"