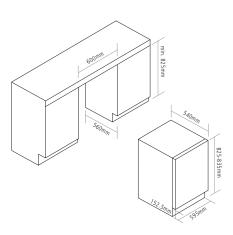

## FULLY INTEGRATED WASHING MACHINE



DIMENSIONS



## PRODUCT CODE

WMi3001

### **DIMENSIONS**



w:600mm

### **PERFORMANCE**



Energy class B

Noise Class B

Spin efficiency B

Max. spin speed 1400rpm

Water consumption per cycle 45Litres

Energy consumption per 100cycles 52kWh

Max. noise level 76dB

## FINISH AVAILABLE



## PROGRAMMES

# 16 Programmes

15min quick wash

Rapid 45

20°C

Jeans

Eco 40-60

Intensive

Rinse & spin

Spin Only Baby Care

Wool

Delicate

Mixed

Synthetics

Sports

Cotton

My cycle

## Options

Delay timer [up to 24hrs]

Pause

Intense

Spin speed selection

Temperature selection

Pre wash

Extra rinse

### **FEATURES**

- Child lock
- Alarm On/Off
- Memory function
- Cold fill
- 15mins fast wash
- Digital display
- 300mm large door
- Door safety lock
- Programme time remaining
- Variable spin speed
- Sta