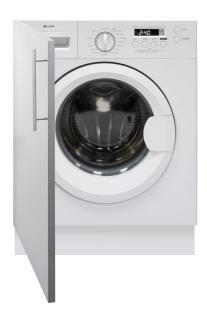

## FULLY INTEGRATED WASHING MACHINE

DIMENSIONS

## PRODUCT CODE

WMi3001

### **FEATURES**

- Child lock
- Alarm On/Off
- Memory function
- Cold fill
- 15mins fast wash
- Digital display
- 300mm large door
- Door safety lock
- Programme time remaining
- Variable spin speed
- Stainless steel Diamond+ drum
- Anti-overflow protection

### CAPACITY

- 7kg washing capacity