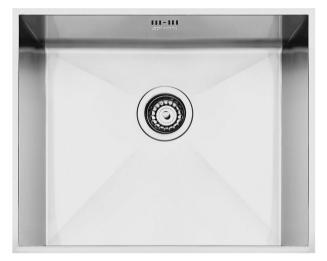

# VSTQ50-2

Sink, Universal, Squared bowl, Undermount, No. of bowls: 1

#### **AESTHETICS**

Aesthetics: Universal • Series: Quadra • Colour: Stainless steel • Finishing: Brushed • Type of steel: AISI304 • Building in type: Undermount

#### **BOWL**

Bowl type: Squared • Bowl dimensions, WxDxH (mm): 500 x 400 x 210 mm • Bowl thickness (mm): 1 mm • Bowl depth (mm): 210 mm • Overflow: Yes, traditional • Strainer position: Wall position • Strainer dimension: 3.5"