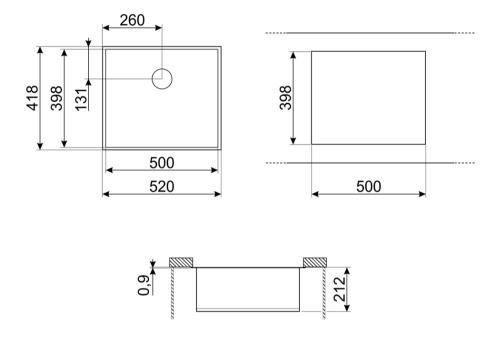

#### **TECHNICAL FEATURES**

Width (mm): 520 mm • Base unit size: 60 cm • Cutout dimension undermount (mm): 398\*500 mm • Tap hole diameter: 35 mm • Gasket type: Sealing paste • No. of clips: 6 • Type of clips: Undermount clip

#### **BOWL**

Bowl type: Squared • Bowl dimensions, WxDxH (mm): 500 x 400 x 210 mm • Bowl thickness (mm): 1 mm • Bowl depth (mm): 210 mm • Overflow: Yes, traditional • Strainer position: Wall position • Strainer dimension: 3.5"

### LOGISTIC INFORMATION

Dimensions of the product (mm): 210x520x418 mm