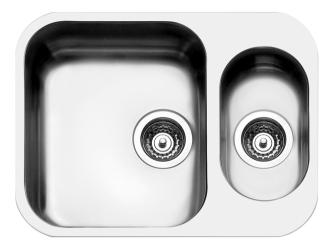

# UM3416-1

Sink, Universal, Side by side bowls, Undermount, No. of bowls: 1 + 1/2

#### **TYPE**

Product Family: Sink • Sink type: Side by side bowls • Sink material: Stainless steel • Sink dimensions: 58 cm • No. of bowls: 1 + 1 /2 • EAN code: 8017709081140

#### **AESTHETICS**

Aesthetics: Universal • Series: Alba • Colour: Stainless steel • Finishing: Brushed • Type of steel: AISI304 • Building in type: Undermount • Tap hole / precut tap hole: No Taphole