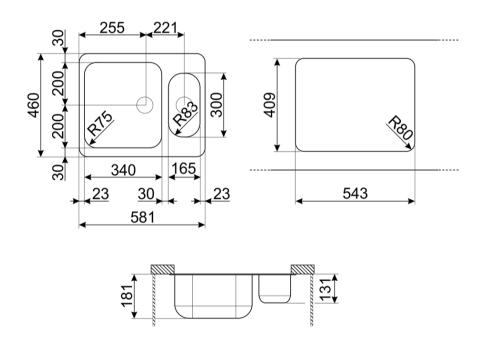

#### **TECHNICAL FEATURES**

Width (mm): 581 mm • Base unit size: 60 cm • Cutout dimension undermount (mm): 409\*543 mm • Frame thickness: 1 mm • Tap hole diameter: 35 mm • Dividing wall width: 30 mm • No. of clips: 6 • Type of clips: Undermount clip

#### **RH BOWL**

Bowl type: Half bowl • Bowl dimensions, WxDxH (mm): 165 x 300 x 130 mm • Bowl thickness (mm): 0.7 mm • Bowl depth (mm): 130 mm • Radius corner right bowl (mm): 80 mm • Strainer position: Centre of bowl • Strainer dimension: 3.5"

### LH BOWL

Bowl type LH: Traditional  $\cdot$  Bowl dimensions LH, WxDxA (mm): 340 x 400 x 180 mm  $\cdot$  Bowl thickness LH (mm): 0.7 mm  $\cdot$  LH Bowl depth (mm): 180 mm  $\cdot$  Radius corner left bowl: 80 mm  $\cdot$  Overflow LH bowl: Yes, traditional  $\cdot$  Strainer position LH bowl: Side bowl  $\cdot$  Strainer dimension LH bowl: 3.5"

## LOGISTIC INFORMATION

Dimensions of the product (mm): 180x581x460 mm