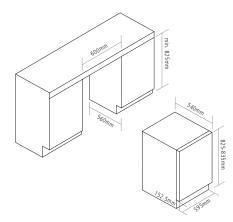

### DIMENSIONS

## **PRODUCT CODE** WMi3006

DIMENSIONS

w:600mm

PERFORMANCE Energy class B Noise Class B Spin efficiency B Max. spin speed 1400rpm Water consumption per cycle 48Litres Energy consumption per 100cycles 55kWh