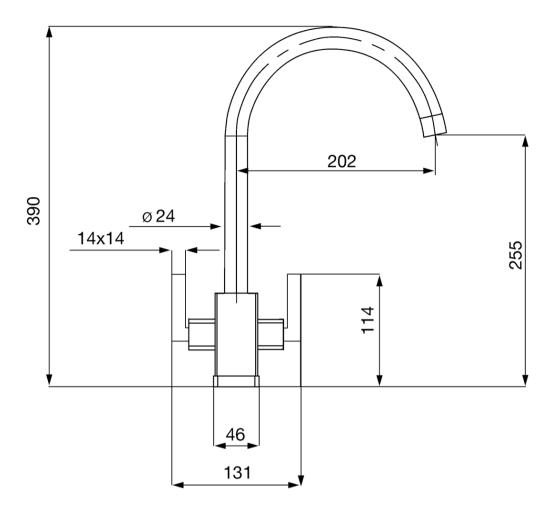

# **MODENA**

Taps





#### **WRAS APPROVED**

This tap is WRAS approved. It has been given approval by the representatives of water suppliers and is accepted by every water supplied in the UK.



# **AERATOR**

The aerator adds air into the streams of water from the tap. Using an aerator uses 6L of water per minute, compared to 15L without -saving money and water.

# TYPE

Product Family: Taps · Material: Brass · Swivelling spout: Yes · EAN code: 8017709160319

## **AESTHETICS**

Aesthetics: Universal • Colour: Chrome • Finishing: Gloss • Tap type: Double lever • Flexible hoses number: 2 • Aerator: Yes

## **TECHNICAL FEATURES**

Minimum pressure: 0,5 bar • Tap hole diameter: 35 mm