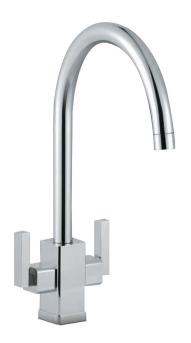

# **MODENA**

Taps

# TYPE

Product Family: Taps · Material: Brass · Swivelling spout: Yes · EAN code: 8017709160319

## **AESTHETICS**

Aesthetics: Universal • Colour: Chrome • Finishing: Gloss • Tap type: Double lever • Flexible hoses number: 2 • Aerator: Yes