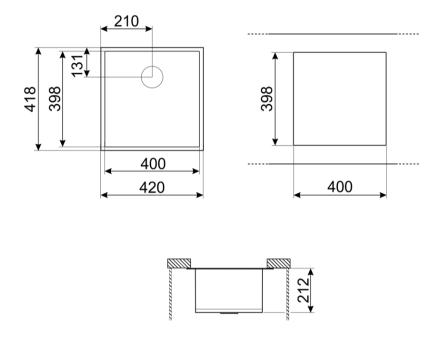

#### **TECHNICAL FEATURES**

Width (mm): 420 mm • Cutout radius: 5 mm • Base unit size: 45 cm • Cutout dimension undermount (mm): 398\*400 mm • Tap hole diameter: 35 mm • No. of clips: 6 • Type of clips: Undermount clip

#### **BOWL**

Bowl type: Squared • Bowl dimensions, WxDxH (mm): 400 x 400 x 210 mm • Bowl thickness (mm): 1 mm • Bowl depth (mm): 210 mm • Overflow: Yes, traditional • Strainer position: Wall position • Strainer dimension: 3.5"

### LOGISTIC INFORMATION

Dimensions of the product (mm): 210x420x418 mm