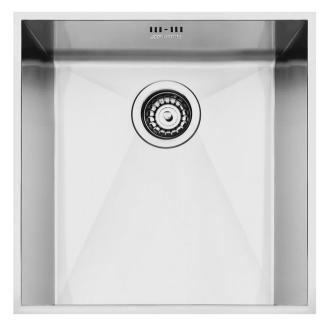

# VSTQ40-2

Sink, Universal, Squared bowl, Undermount, No. of bowls: 1

#### **AESTHETICS**

Aesthetics: Universal • Series: Quadra • Colour: Stainless steel • Finishing: Brushed • Type of steel: AISI304 • Building in type: Undermount • Tap hole / precut tap hole: No Taphole

#### **BOWL**

Bowl type: Squared • Bowl dimensions, WxDxH (mm): 400 x 400 x 210 mm • Bowl thickness (mm): 1 mm • Bowl depth (mm): 210 mm • Overflow: Yes, traditional • Strainer position: Wall position • Strainer dimension: 3.5"