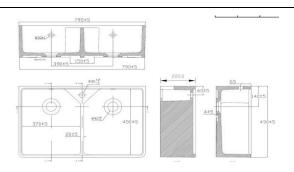

## **Specification**

| Description            | Double Belfast Ceramic Sink                                                      |
|------------------------|----------------------------------------------------------------------------------|
| Colour                 | White                                                                            |
| Finish                 | Glazed ceramic                                                                   |
| No. Of Bowls           | 2                                                                                |
| Fitting Methods        | Undermount & freestanding options                                                |
| Waste Kit Included     | 2 Waste Kits included for each bowl                                              |
| Clips & Seals Included | Not needed                                                                       |
| Waste Specifications   | 90mm BSW                                                                         |
| Overflow               |                                                                                  |
| Tap Hole Cover         | N/A                                                                              |
| Tap Hole Size          | 35 mm                                                                            |
| Warranty               | 10 years manufacturing on ceramic / 1 year parts warranty (Waste kit & overflow) |
| Template               | No                                                                               |
| Sink Dimensions (mm)   | 795 x 490                                                                        |
| Bowl Dimensions (mm)   | 370 x 450 + 370 x 450                                                            |
| Cut Out Size (mm)      |                                                                                  |
| Product Weight (kg)    | 37.6 kg                                                                          |
| Packed Weight (kg)     | 40.6 kg                                                                          |
|                        |                                                                                  |
| Packed Dimensions (mm) |                                                                                  |