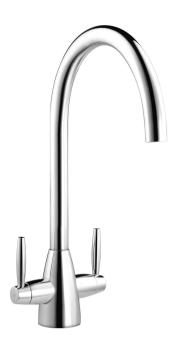

# MIRO-CR

Taps

## **AESTHETICS**

Aesthetics: Universal • Colour: Chrome • Finishing: Chrome • Tap type: Double lever • Spout type: J spout • Jet type: Single jet • Flexible hoses number: 2 • Aerator: Yes