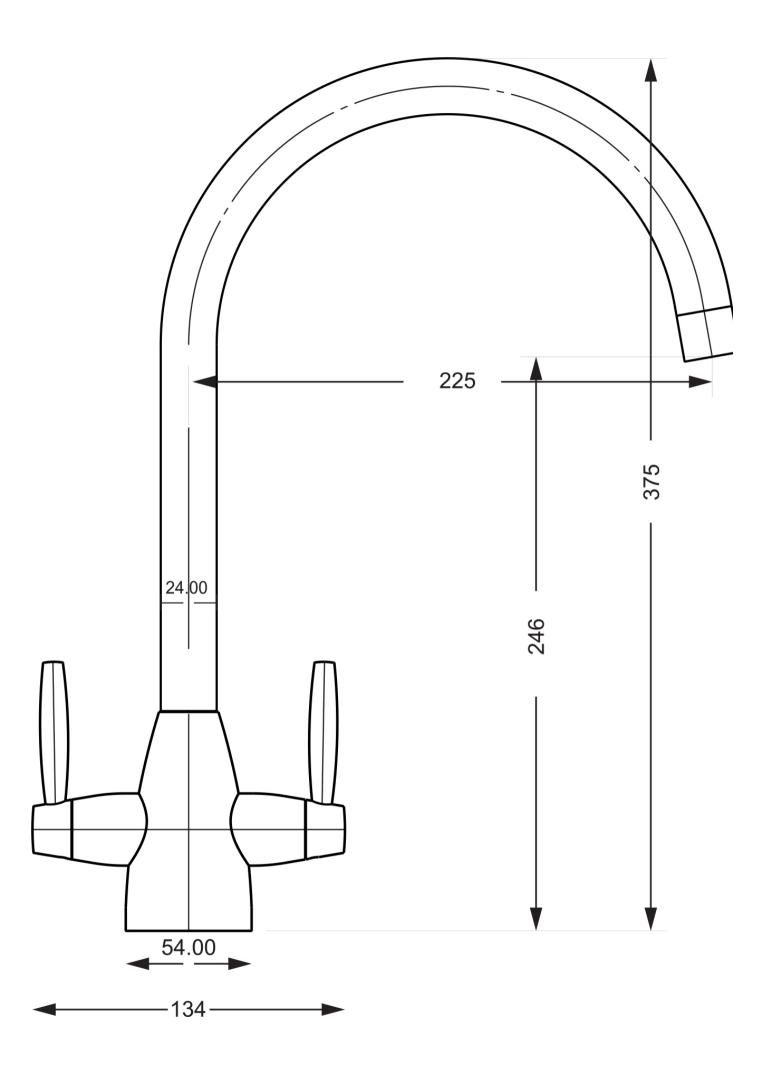

# LOGISTIC INFORMATION

Depth (mm): 65 mm • Product Height (mm): 450 mm • Width (mm): 260 mm