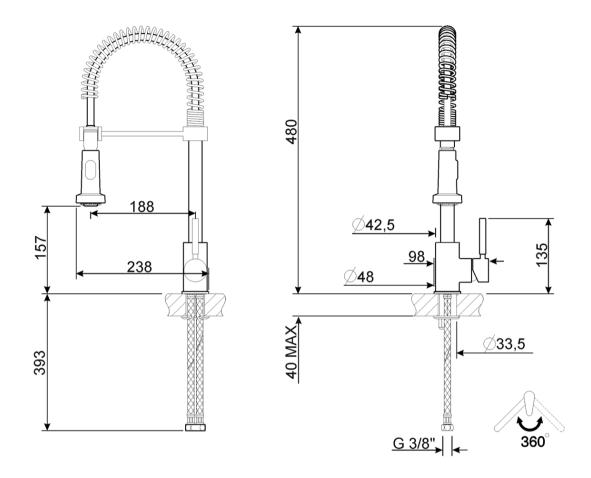

## **TECHNICAL FEATURES**

Flexible hoses lenght: 360 mm • Flexible hoses connection: 3/8 " • Ceramic disc cartridge type: 35 Ø • Maximum pressure: 5 bar • Minimum pressure: 0,5 bar • Optimal pressure: 3 bar • Tap hole diameter: 35 mm

## LOGISTIC INFORMATION

Product Height (mm): 480 mm