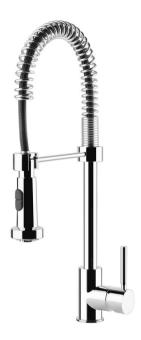

# MID9CR

Taps, Chrome

### **AESTHETICS**

Aesthetics: Universal  $\cdot$  Colour: Chrome  $\cdot$  Finishing: Gloss  $\cdot$  Tap type: Semi-professional single lever  $\cdot$  Handshower: Single jet orientable  $\cdot$  Spout type: Spring spout  $\cdot$  Jet type: Double jets  $\cdot$  Flexible hoses number: 2  $\cdot$  Aerator: Yes