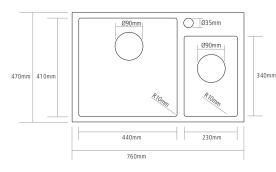

# DIMENSIONS

Bowl depth 220mm

Small bowl depth 200mm

Min. base unit 800mm

For cut-out shape go to www.caple.co.uk for template