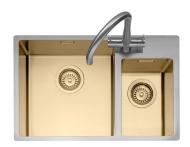

## **MODE 175 INSET SINK**

# FINISH AVAILABLE

Gold & Stainless Steel [shown]

Stainless Steel

#### **FEATURES**

- 3.0mm frame with 1.2mm brushed stainless steel
- 1 Punched tap hole
- 2 90mm waste outlet for a basket strainer waste
- Suitable for a waste disposer
- Waste and overflow included