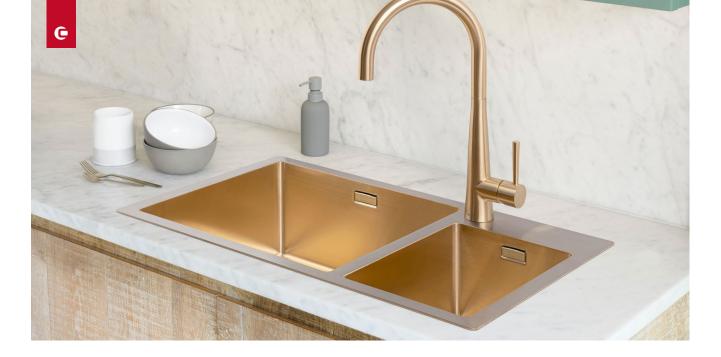

## **MODE 175 INSET SINK**

#### **FEATURES**

- 3.0mm frame with 1.2mm brushed stainless steel
- 1 Punched tap hole
- 2 90mm waste outlet for a basket strainer waste
- Suitable for a waste disposer
- Waste and overflow included

# IT'S ALL IN THE DETAIL

Opt for inset fitting to reveal a 3mm edge with gold detail around the perimeter of the sink. It's the small details that can make the biggest impact.