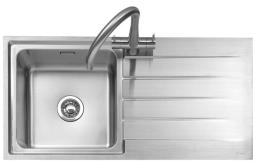

### RELLO 100 **INSET WITH DRAINER**

#### PRODUCT CODE

REL100L LEFT HANDED DRAINER REL100R RIGHT HANDED DRAINER

#### **FEATURES**

- Bowl 0.8mm, frame and drainer 0.9mm satin stainless steel
- Left or right handed drainer
- 1 Punched tap hole
- 90mm waste outlet for basket strainer waste
- Suitable for a waste disposer
- Waste and overflow included
- Low profile 0.9mm edge allowing for flush mounted installation