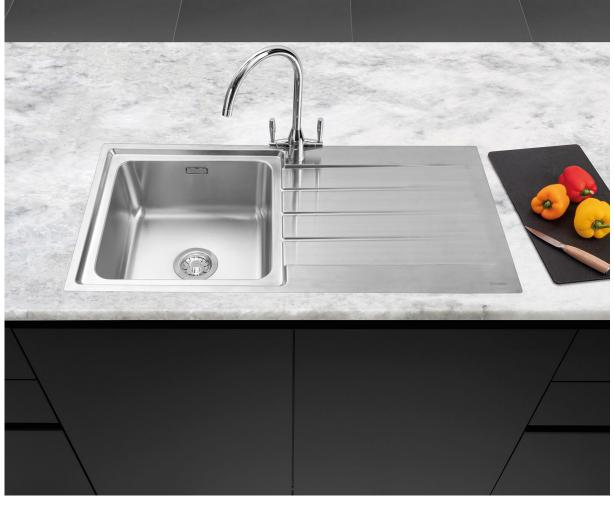

### RELLO 100 **INSET WITH DRAINER**

#### **FEATURES**

- Bowl 0.8mm, frame and drainer 0.9mm satin stainless steel
- Left or right handed drainer
- 1 Punched tap hole
- 90mm waste outlet for basket strainer waste
- Suitable for a waste disposer
- Waste and overflow included
- Low profile 0.9mm edge allowing for flush mounted installation

#### **ACCESSORY** OPTIONS

Roweca anthracite chopping board

Chrome sink basket

Basket strainer waste decorative cover CWC2