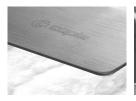

#### **LOW PROFILE EDGE**

To create a seamless finish Rello sinks have a discreet low profile edge which can be flushed mounted to achieve a beautifully smooth fit.