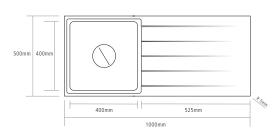

## DIMENSIONS

Main Bowl Depth: 195mm Min. Base Unit: 600mm Cut-out Size: 980 x 480mm