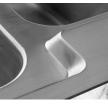

#### **FEATURES**

- Bowl 0.8mm, frame and drainer 0.9mm satin stainless steel
- Left or right handed drainer
- 1 Punched tap hole
- 2 90mm waste outlets for basket strainer wastes
- Suitable for a waste disposer
- Wastes, overflows and plumbing kit included
- Low profile 0.9mm edge allowing for flush mounted installation

#### LOW PROFILE EDGE

To create a seamless finish Rello sinks have a discreet low profile edge which can be flushed mounted to achieve a beautifully smooth fit.