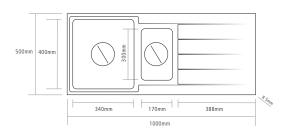

#### DIMENSIONS

Main Bowl Depth: 195mm Small Bowl Depth: 175mm Min. Base Unit: 600mm Cut-out Size: 980 x 480mm