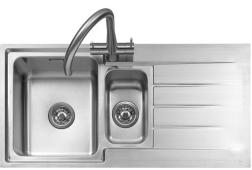

[REL150R shown]

### RELLO 150 INSET WITH DRAINER

#### PRODUCT CODE

REL150L LEFT HANDED DRAINER
REL150R RIGHT HANDED DRAINER