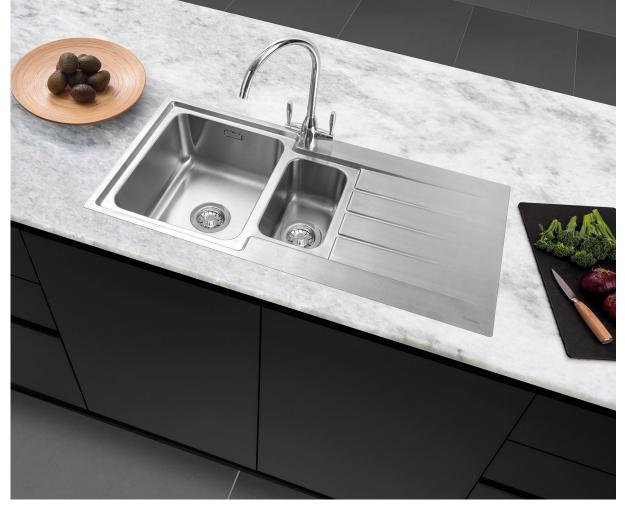

[REL150R shown]

### RELLO 150 INSET WITH DRAINER

#### **FEATURES**

- Bowl 0.8mm, frame and drainer 0.9mm satin stainless steel
- Left or right handed drainer
- 1 Punched tap hole
- 2 90mm waste outlets for basket strainer wastes
- Suitable for a waste disposer
- Wastes, overflows and plumbing kit included
- Low profile 0.9mm edge allowing for flush mounted installation