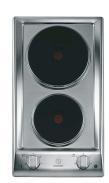

## DP 2E (IX)

12NC: F062214

GTIN (EAN) code: 8007842622140

| MAIN FEATURES                         |                 |
|---------------------------------------|-----------------|
| Product group                         | Hob             |
| Construction type                     | Built-in        |
| Type of control                       | Mechanical      |
| Type of control settings              | Knob            |
| Number of gas burners                 | 0               |
| Number of electric cooking zones      | 2               |
| Number of electric plates             | 2               |
| Number of radiant plates              | 0               |
| Number of halogen plates              | 0               |
| Number of induction plates            | 0               |
| Number of electric warming zones      | 0               |
| Location of control panel             | Front           |
| Basic surface material                | Stainless Steel |
| Main colour of product                | Inox            |
| Electrical connection rating (W)      | 0.6             |
| Gas connection rating (W)             | 0               |
| Current (A)                           | -               |
| Voltage (V)                           | 230             |
| Frequency (Hz)                        | 50/60           |
| Length of Electrical Supply Cord (cm) | 100             |
| Plug type                             | No              |
| Gas connection                        | N/A             |
| Width of the product                  | 288             |
| Height of the product                 | 510             |
| Depth of the product                  | 35              |
| Minimum niche height                  | 494             |
| Minimum niche width                   | 270             |
| Niche depth                           | 40              |
| Net weight (kg)                       | 4               |
| Automatic programmes                  | No              |