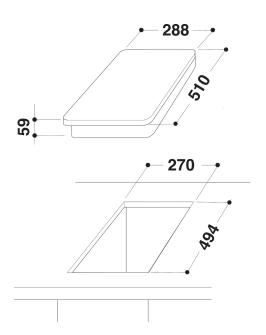

## DP 2E (IX)

12NC: F062214

GTIN (EAN) code: 8007842622140

| MAIN FEATURES                         |                 |
|---------------------------------------|-----------------|
| Product group                         | Hob             |
| Construction type                     | Built-in        |
| Type of control                       | Mechanical      |
| Type of control settings              | Knob            |
| Number of gas burners                 | 0               |
| Number of electric cooking zones      | 2               |
| Number of electric plates             | 2               |
| Number of radiant plates              | 0               |
| Number of halogen plates              | 0               |
| Number of induction plates            | 0               |
| Number of electric warming zones      | 0               |
| Location of control panel             | Front           |
| Basic surface material                | Stainless Steel |
| Main colour of product                | Inox            |
| Electrical connection rating (W)      | 0.6             |
| Gas connection rating (W)             | 0               |
| Current (A)                           | -               |
| Voltage (V)                           | 230             |
| Frequency (Hz)                        | 50/60           |
| Length of Electrical Supply Cord (cm) | 100             |
| Plug type                             | No              |
| Gas connection                        | N/A             |
| Width of the product                  | 288             |
| Height of the product                 | 510             |
| Depth of the product                  | 35              |
| Minimum niche height                  | 494             |
| Minimum niche width                   | 270             |
| Niche depth                           | 40              |
| Net weight (kg)                       | 4               |
| Automatic programmes                  | No              |