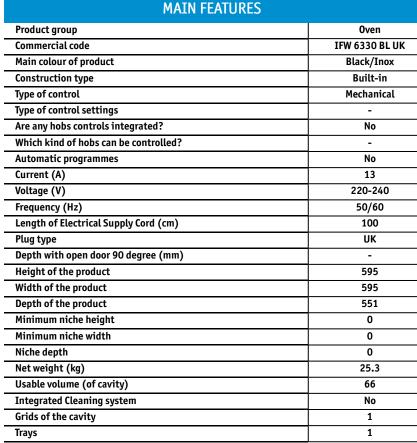

## **IFW 6330 BL UK**

12NC: F102674

GTIN (EAN) code: 8050147026748

| TECHNICAL FEATURES                        |                |
|-------------------------------------------|----------------|
| Timer                                     | -              |
| Time control                              | Mechanical     |
| Time-setting options                      | Start and Stop |
| Safety device                             | -              |
| Interior light                            | Yes            |
| Number of interior lights of the cavity   | 1              |
| Position of interior lights of the cavity | Front left     |
| Oven guides of the cavity                 | Wall-embedded  |
| Probe of the cavity                       | No             |