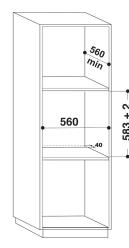

## **IFW 6330 BL UK**

12NC: F102674

GTIN (EAN) code: 8050147026748

| TECHNICAL FEATURES                        |                |
|-------------------------------------------|----------------|
| Timer                                     | -              |
| Time control                              | Mechanical     |
| Time-setting options                      | Start and Stop |
| Safety device                             | -              |
| Interior light                            | Yes            |
| Number of interior lights of the cavity   | 1              |
| Position of interior lights of the cavity | Front left     |
| Oven guides of the cavity                 | Wall-embedded  |
| Probe of the cavity                       | No             |