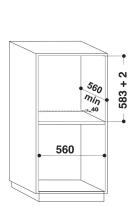

## **IFW 6330 BL UK**

12NC: F102674

GTIN (EAN) code: 8050147026748

| TECHNICAL FEATURES                        |                |
|-------------------------------------------|----------------|
| Timer                                     | -              |
| Time control                              | Mechanical     |
| Time-setting options                      | Start and Stop |
| Safety device                             | -              |
| Interior light                            | Yes            |
| Number of interior lights of the cavity   | 1              |
| Position of interior lights of the cavity | Front left     |
| Oven guides of the cavity                 | Wall-embedded  |
| Probe of the cavity                       | No             |