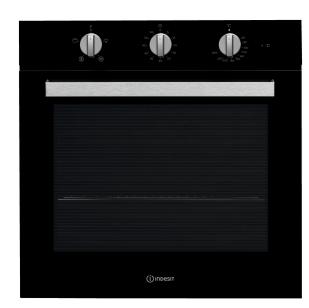

## **IFW 6330 BL UK**

12NC: F102674

GTIN (EAN) code: 8050147026748

| TECHNICAL FEATURES                        |                |
|-------------------------------------------|----------------|
| Timer                                     | -              |
| Time control                              | Mechanical     |
| Time-setting options                      | Start and Stop |
| Safety device                             | -              |
| Interior light                            | Yes            |
| Number of interior lights of the cavity   | 1              |
| Position of interior lights of the cavity | Front left     |
| Oven guides of the cavity                 | Wall-embedded  |
| Probe of the cavity                       | No             |