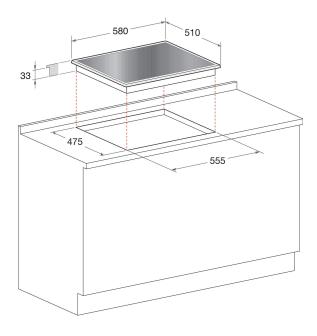

## PR 642 /I(BK) UK

12NC: F100631

GTIN (EAN) code: 8050147006313

| MAIN FEATURES                         |            |
|---------------------------------------|------------|
| Product group                         | Hob        |
| Construction type                     | Built-in   |
| Type of control                       | Mechanical |
| Type of control settings              | Knob       |
| Number of gas burners                 | 4          |
| Number of electric cooking zones      | 0          |
| Number of electric plates             | 0          |
| Number of radiant plates              | 0          |
| Number of halogen plates              | 0          |
| Number of induction plates            | 0          |
| Number of electric warming zones      | 0          |
| Location of control panel             | Front      |
| Basic surface material                | Glass      |
| Main colour of product                | Black      |
| Electrical connection rating (W)      | 0          |
| Gas connection rating (W)             | 0          |
| Current (A)                           | -          |
| Voltage (V)                           | 220-240    |
| Frequency (Hz)                        | 50/60      |
| Length of Electrical Supply Cord (cm) | 100        |
| Plug type                             | UK         |
| Gas connection                        | N/A        |
| Width of the product                  | 600        |
| Height of the product                 | 44         |
| Depth of the product                  | 510        |
| Minimum niche height                  | 0          |
| Minimum niche width                   | 555        |
| Niche depth                           | 475        |
| Net weight (kg)                       | 8.8        |
| Automatic programmes                  | No         |