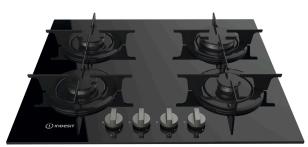

## PR 642 /I(BK) UK

12NC: F100631

GTIN (EAN) code: 8050147006313

| MAIN FEATURES                         |            |
|---------------------------------------|------------|
| Product group                         | Hob        |
| Construction type                     | Built-in   |
| Type of control                       | Mechanical |
| Type of control settings              | Knob       |
| Number of gas burners                 | 4          |
| Number of electric cooking zones      | 0          |
| Number of electric plates             | 0          |
| Number of radiant plates              | 0          |
| Number of halogen plates              | 0          |
| Number of induction plates            | 0          |
| Number of electric warming zones      | 0          |
| Location of control panel             | Front      |
| Basic surface material                | Glass      |
| Main colour of product                | Black      |
| Electrical connection rating (W)      | 0          |
| Gas connection rating (W)             | 0          |
| Current (A)                           | -          |
| Voltage (V)                           | 220-240    |
| Frequency (Hz)                        | 50/60      |
| Length of Electrical Supply Cord (cm) | 100        |
| Plug type                             | UK         |
| Gas connection                        | N/A        |
| Width of the product                  | 600        |
| Height of the product                 | 44         |
| Depth of the product                  | 510        |
| Minimum niche height                  | 0          |
| Minimum niche width                   | 555        |
| Niche depth                           | 475        |
| Net weight (kg)                       | 8.8        |
| Automatic programmes                  | No         |