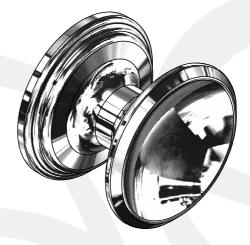

## • SPECIFICATION •

- 6090 TRADITIONAL LARGE CONCAVE DRAWER HANDLE
- SUPPLIED AS 10 BOXED
- MANUFACTURED IN THE UK
- SUPPLIED WITH SCREW FIXING KIT (M4 X 30 PANHEAD STAINLESS STEEL SCREW X 10) (M4 STAINLESS STEEL WASHER X 10)
- COMPLIMENTS PERRIN AND ROWE TAP STYLING