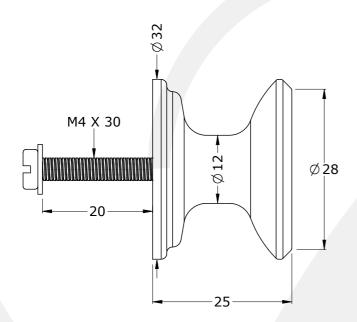

## • SPECIFICATION •

- 6090 TRADITIONAL LARGE CONCAVE DRAWER HANDLE
- SUPPLIED AS 10 BOXED
- MANUFACTURED IN THE UK
- SUPPLIED WITH SCREW FIXING KIT (M4 X 30 PANHEAD STAINLESS STEEL SCREW X 10) (M4 STAINLESS STEEL WASHER X 10)
- COMPLIMENTS PERRIN AND ROWE TAP STYLING

## AVAILABLE FINISHES:

- CHROME
- NICKEL
- PEWTER
- POLISHED BRASS
- SATIN BRASS
- AGED BRASS
- GOLD
- ENGLISH BRONZE

PACKED WEIGHT: 0.776 KG [10 BOXED]

UNIT WEIGHT: 0.061 KG ALL UNITS IN **MM** UNLESS OTHERWISE STATED