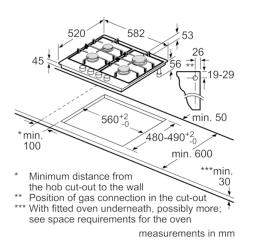

| Technical Data                                                  |                               |
|-----------------------------------------------------------------|-------------------------------|
| Product name/family :                                           | gas hob w integrated controls |
| Construction type :                                             | Built-in                      |
| Energy input :                                                  | Gas                           |
| Total number of positions that can be used at the same time : 4 |                               |
| Required niche size for installation (HxWxD) :                  |                               |
|                                                                 | 45 x 560-562 x 480-492        |
| Width of the product (mm) :                                     | 582                           |
| Dimensions of the product (mm)                                  | : 45 x 582 x 520              |
| Dimensions of the packed product (HxWxD) (mm) :                 |                               |
|                                                                 | 141 x 651 x 578               |
| Net weight (kg) :                                               | 11.129                        |
| Gross weight (kg) :                                             | 12.0                          |
| Residual heat indicator :                                       | without                       |
| Location of control panel :                                     | Hob front                     |
| Basic surface material :                                        | Enamel                        |
| Color of surface :                                              | Black                         |
| Color of frame :                                                | Black                         |
| Approval certificates :                                         | CE, Eurasian                  |
| Length of electrical supply cord                                | (cm) : 100                    |
| EAN code :                                                      | 4242002914404                 |
| Electrical connection rating (W)                                | : 1                           |
| Gas connection rating (W) :                                     | 7500                          |
| Current (A) :                                                   | 3                             |
| Voltage (V) :                                                   | 220-240                       |
| Frequency (Hz) :                                                | 50; 60                        |
|                                                                 |                               |