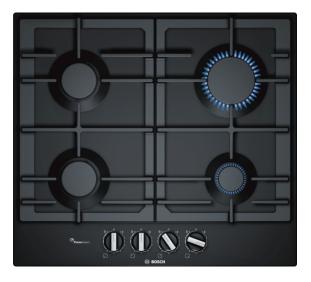

# Serie | 6, Gas hob, 60 cm, Black PCP6A6B90

# The stainless-steel gas hob with FlameSelect: achieve perfect cooking results thanks to nine precisely defined power levels.

- FlameSelect: for a precise adjustment of the flame in nine defined levels.
- **Continuous cast-iron pan support:** for high firmness and stability of cookware.
- Sword knobs: for an ergonomic control.
- Surface colour: black

## Design

- black Enamel

### **Special features**

- FlameSelect
- Design co-ordinated control dials
- Ignition via control dials
- Cast iron pan supports

## Power and size:

- 4 gas burners:
- Left rear: Standard burner 1.75 KW
- Right rear: high-speed burner 3 KW
- Left front: standard burner 1.75 KW
- Right front: economy burner 1 KW