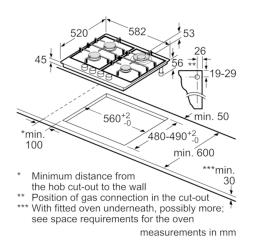

#### **Technical Data**

Frequency (Hz):

Product name/family: gas hob w integrated controls Construction type: Built-in Energy input: Gas Total number of positions that can be used at the same time: 4 Required niche size for installation (HxWxD):

45 x 560-562 x 480-492 Width of the product (mm): Dimensions of the product (mm): 45 x 582 x 520

Dimensions of the packed product (HxWxD) (mm):

141 x 651 x 578 Net weight (kg): 11.123 Gross weight (kg): 12.0 Residual heat indicator: without Hob front Location of control panel: Stainless steel Basic surface material: Color of surface : Stainless steel Color of frame: Stainless steel Approval certificates: CE 100 Length of electrical supply cord (cm): 4242002839592 EAN code: Electrical connection rating (W): 1 Gas connection rating (W): 8000 Current (A): 220-240 Voltage (V):