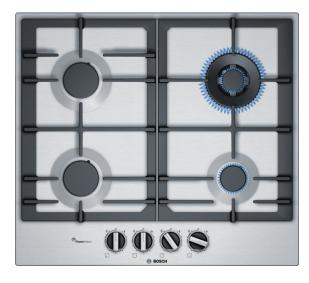

### Serie | 6, Gas hob, 60 cm, Stainless steel **PCH6A5B90**

## The stainless-steel gas hob with FlameSelect: achieve perfect cooking results thanks to nine precisely defined power levels.

- FlameSelect: for a precise adjustment of the flame in nine defined levels.
- Wok burner: powerful cooking at up to 3,3 kW.
- Continuous cast-iron pan support: for high firmness and stability of cookware.
- Sword knobs: for an ergonomic control.
- Surface colour: stainless steel

# Serie | 6, Gas hob, 60 cm, Stainless steel PCH6A5B90

The stainless-steel gas hob with FlameSelect: achieve perfect cooking results thanks to nine precisely defined power levels.

#### Design

- Stainless steel

#### Special features

- FlameSelect
- Design co-ordinated control dials
- Ignition via control dials
- cast iron pan supports

#### Power and size:

- 4 gas burners:
- Dual control burner
- 3 gas + wok
- Left rear: Standard burner 1.75 KW
- Right rear: wok burner 3.5 KW
- Left front: standard burner 1.75 KW
- Right front: economy burner 1 KW