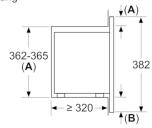

#### Performance/technical information

- Cavity volume: 17 l
- Turntable distribution
- Length of mains cable: 130 cm
- Total connected load electric: 1.27 KW
- Nominal voltage: 230 V
- Appliance dimension (hxwxd): 364 mm x 453 mm x 320 mm
- Niche dimension (hxwxd): 362 mm 362 mm x 462 mm 468 mm x 320 mm
- Please refer to the dimensions provided in the installation manual

## Serie | 2, Built-in microwave oven, Stainless steel HMT75M551B

measurements in mm installation in a wall-hanging cupboard Microwave ovens Built-in frame Overhang

A: Overhang at top: Recess 362: 6 mm Recess 365: 3 mm B: Overhang at bottom: 14 mm

A: Back panel open