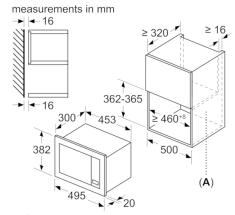

#### Performance/technical information

- Cavity volume: 17 l
- Turntable distribution
- Length of mains cable: 130 cm
- Total connected load electric: 1.27 KW
- Nominal voltage: 230 V
- Appliance dimension (hxwxd): 364 mm x 453 mm x 320 mm
- Niche dimension (hxwxd): 362 mm 362 mm x 462 mm 468 mm x 320 mm
- Please refer to the dimensions provided in the installation manual

## Serie | 2, Built-in microwave oven, Stainless steel HMT75M551B

measurements in mm installation in a wall-hanging cupboard Microwave ovens Built-in frame Overhang

A: Overhang at top: Recess 362: 6 mm Recess 365: 3 mm B: Overhang at bottom: 14 mm

A: Back panel open