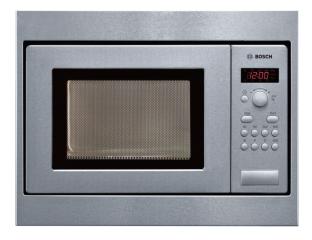

## Serie | 2, Built-in microwave oven, Stainless steel HMT75M551B

## A great partner for the kitchen, the builtin compact microwave defrosts, heats and cooks helping you prepare food in the kitchen.

- AutoPilot 7: every dish is a perfect success thanks to 7 pre-set automatic programmes.
- Automatic weight option: choose the programme and enter the weight and the microwave oven will do the rest.
- **Side-opening door:** convenient opening thanks to left-hinged door.

# Serie | 2, Built-in microwave oven, Stainless steel HMT75M551B

A great partner for the kitchen, the builtin compact microwave defrosts, heats and cooks helping you prepare food in the kitchen.

#### Design

- LED Display, red display
- Side opening door, left hinged
- Retractable control dials, Start button, Rotary dial
- Open door button
- Cavity inner surface: Stainless steel
- 24.5 cm Glass turntable

#### **Features**

- AutoPilot7
- Electronic clock timer
- Round light