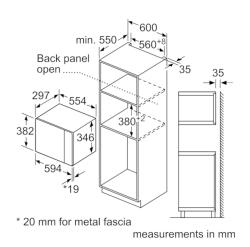

#### Performance/technical information

- Cavity volume: 20 l
- Turntable distribution
- Length of mains cable: 130 cm
- Total connected load electric: 1.27 KW
- Nominal voltage: 230 240 V
- Appliance dimension (hxwxd): 382 mm x 594 mm x 317 mm
- Niche dimension (hxwxd): 362 mm 365 mm x 560 mm 568 mm x 300 mm
- Please refer to the dimensions provided in the installation manual

## Microwave, corner installation

Measurements in mm

**A**: 20 mm for metal fascia **B**: Back panel open

measurements in mm

measurements in mm