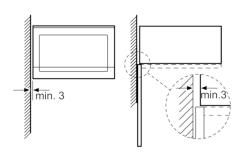

#### Performance/technical information

- Cavity volume: 20 l
- Turntable distribution
- Length of mains cable: 130 cm
- Total connected load electric: 1.27 KW
- Nominal voltage: 230 240 V
- Appliance dimension (hxwxd): 382 mm x 594 mm x 317 mm
- Niche dimension (hxwxd): 362 mm 365 mm x 560 mm 568 mm x 300 mm
- Please refer to the dimensions provided in the installation manual