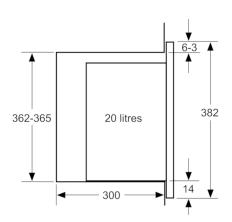

#### **Technical Data**

Type of micro-wave oven: MW+Grill function Type of control: Electronic Color / Material Front : Stainless steel Dimensions of the product (mm): 382 x 594 x 317 Cavity dimensions (mm): 201.0 x 308.0 x 282.0 Length of electrical supply cord (cm): 130 16.911 Net weight (kg): Gross weight (kg): 19.0 EAN code: 4242005038824 Maximum micro-wave power (W): 800 Connection rating (W): 1270 Current (A): 10 Voltage (V): 230-240 Frequency (Hz): 50 Plug type: GB plug

#### Performance/technical information

- Cavity volume: 20 l
- Turntable distribution
- Length of mains cable: 130 cm
- Total connected load electric: 1.27 KW
- Nominal voltage: 230 240 V
- Appliance dimension (hxwxd): 382 mm x 594 mm x 317 mm
- Niche dimension (hxwxd): 362 mm 365 mm x 560 mm 568 mm x 300 mm
- Please refer to the dimensions provided in the installation manual

## Microwave, corner installation

Measurements in mm

**A**: 20 mm for metal fascia **B**: Back panel open

measurements in mm

measurements in mm