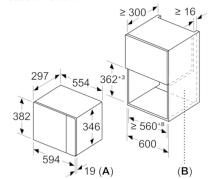

#### Performance/technical information

- Cavity volume: 20 l
- Turntable distribution
- Length of mains cable: 130 cm
- Total connected load electric: 1.27 KW
- Nominal voltage: 230 240 V
- Appliance dimension (hxwxd): 382 mm x 594 mm x 317 mm
- Niche dimension (hxwxd): 362 mm 365 mm x 560 mm 568 mm x 300 mm
- Please refer to the dimensions provided in the installation manual

## Microwave, corner installation

Measurements in mm

**A**: 20 mm for metal fascia **B**: Back panel open

measurements in mm

measurements in mm