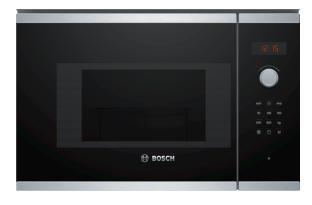

### Serie | 4, Built-in microwave oven, **Stainless steel** BEL523MS0B

### The built-in microwave for the 38 cm niche: use it for thawing, heating and perfect preparation of foods.

- Microwave function: time saving preparation, defrosting and re-heating of dishes.
- Electronic door opening: comfortable door opening
- Grill function: perfect grilling results are quickly and easily achieved thanks to a powerful grill.
- Red LED display control: easy-to-use thanks to the time functions.

## Serie | 4, Built-in microwave oven, Stainless steel BEL523MS0B

# The built-in microwave for the 38 cm niche: use it for thawing, heating and perfect preparation of foods.

#### Design

- LED Display, red display
- Side opening door, left hinged
- Retractable control dials, Start button, Touch controls, Rotary dial
- Electronic open button
- Cavity inner surface: Stainless steel
- 25.5 cm Glass turntable