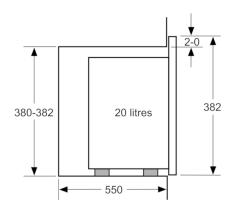

#### **Technical Data**

Type of micro-wave oven: MW+Grill function Type of control: Electronic Color / Material Front : Stainless steel Dimensions of the product (mm): 382 x 594 x 317 Cavity dimensions (mm): 201.0 x 308.0 x 282.0 Length of electrical supply cord (cm): 130 16.911 Net weight (kg): Gross weight (kg): 19.0 EAN code: 4242005038824 Maximum micro-wave power (W): 800 Connection rating (W): 1270 Current (A): 10 Voltage (V): 230-240 Frequency (Hz): 50 Plug type: GB plug

#### Performance/technical information

- Cavity volume: 20 l
- Turntable distribution
- Length of mains cable: 130 cm
- Total connected load electric: 1.27 KW
- Nominal voltage: 230 240 V
- Appliance dimension (hxwxd): 382 mm x 594 mm x 317 mm
- Niche dimension (hxwxd): 362 mm 365 mm x 560 mm 568 mm x 300 mm
- Please refer to the dimensions provided in the installation manual

## Microwave, corner installation

Measurements in mm

**A**: 20 mm for metal fascia **B**: Back panel open

measurements in mm

measurements in mm