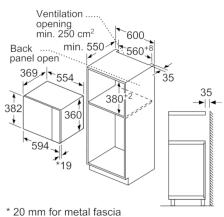

### Performance/technical information

- Cavity volume: 25 l
- Turntable distribution
- Length of mains cable: 130 cm
- Total connected load electric: 1.45 KW
- Nominal voltage: 230 240 V
- Appliance dimension (hxwxd): 382 mm x 594 mm x 388 mm
- Niche dimension (hxwxd): 380 mm 382 mm x 560 mm 568 mm x 550 mm
- Please refer to the dimensions provided in the installation manual

# Serie | 4, Built-in microwave oven, Stainless steel BFL553MS0B

Microwave, corner installation

Measurements in mm

measurements in mm

measurements in mm