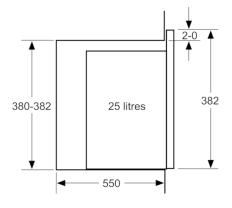

# **Technical Data**

Type of micro-wave oven: MW only Type of control: Electronic Color / Material Front : Stainless steel Dimensions of the product (mm): 382 x 594 x 388 208.0 x 328.0 x 369.0 Cavity dimensions (mm): Length of electrical supply cord (cm): 130 Net weight (kg): 18.613 Gross weight (kg): 21.0 4242005038848 EAN code: Maximum micro-wave power (W): 900 Connection rating (W): 1450 Current (A): 10 230-240 Voltage (V): Frequency (Hz): 50 Plug type: GB plug

### Performance/technical information

- Cavity volume: 25 l
- Turntable distribution
- Length of mains cable: 130 cm
- Total connected load electric: 1.45 KW
- Nominal voltage: 230 240 V
- Appliance dimension (hxwxd): 382 mm x 594 mm x 388 mm
- Niche dimension (hxwxd): 380 mm 382 mm x 560 mm 568 mm x 550 mm
- Please refer to the dimensions provided in the installation manual