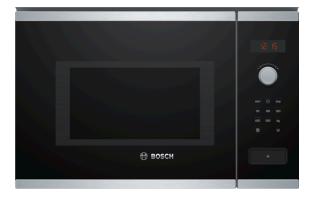

# Serie | 4, Built-in microwave oven, **Stainless steel** BFL553MS0B

**Included accessories** 1 x Turntable

# The built-in microwave for the 38 cm niche: use it for thawing, heating and perfect preparation of foods.

- Microwave function: time saving preparation, defrosting and re-heating of dishes.
- Electronic door opening: comfortable door opening
- Red LED display control: easy-to-use thanks to the time functions.

### Design

- LED Display, red display
- Side opening door, left hinged
- Retractable control dials, Start button, Touch controls, Rotary dial
- Electronic open button
- Cavity inner surface: Stainless steel
- 31.5 cm Glass turntable

#### **Features**

- AutoPilot
- 1 memory setting
- Automatic safety switch off Door contact switch
- AutoPilot7
- Automatic programmes
- Electronic clock timer
- LED light
- Integral cooling fan

## **Programmes/functions**

- Max. Power: 900 W; 5 Microwave power settings (90 W,180 W,360 W,600 W,900 W)
- AutoPilot7
- 4 defrost and 3 cooking programmes