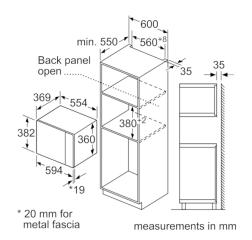

### Performance/technical information

- Cavity volume: 25 l
- Turntable distribution
- Length of mains cable: 130 cm
- Total connected load electric: 1.45 KW
- Nominal voltage: 230 240 V
- Appliance dimension (hxwxd): 382 mm x 594 mm x 388 mm
- Niche dimension (hxwxd): 380 mm 382 mm x 560 mm 568 mm x 550 mm
- Please refer to the dimensions provided in the installation manual

# Serie | 4, Built-in microwave oven, Stainless steel BFL553MS0B

Microwave, corner installation

Measurements in mm

measurements in mm

measurements in mm