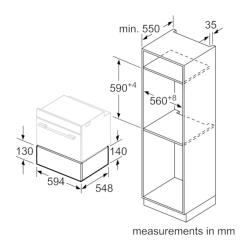

12

42

140 x 594 x 548

Dimensions of the packed product (HxWxD) (mm):

210 x 650 x 670

Required niche size for installation (HxWxD):  $140 \times 560 \times 550$  EAN code: 4242002897721 Electrical connection rating (W): 810 Current (A): 10 Voltage (V): 220-240 Frequency (Hz): 50; 60 Plug type: GB plug

#### **Technical information**

- Cavity volume: 20 litres
- Length of mains cable: 150 cm
- Connected load: 0.81 kW
- Temperature control in 4 levels: ca. 30°C 80°C (glass surface temperature)
- Appliance dimension (hxwxd): 140 mm x 594 mm x 548 mm
- Niche dimension (hxwxd): 140 mm x 560 mm 568 mm x 550 mm