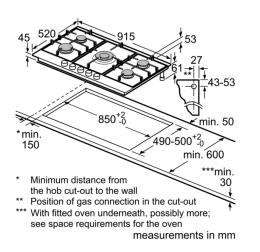

# **Technical Data**

| trols<br>Iilt-in<br>Gas<br>5 |
|------------------------------|
| Gas                          |
|                              |
| 5                            |
|                              |
|                              |
| )-502                        |
| 915                          |
| 520                          |
|                              |
| 659                          |
| 5.521                        |
| 18.0                         |
| hout                         |
| front                        |
| steel                        |
| steel                        |
| steel                        |
| оссо                         |
| 150                          |
| 2787                         |
| 1                            |
| 2500                         |
| 3                            |
| )-240                        |
| 0; 50                        |
|                              |