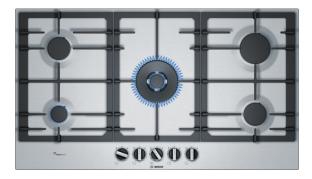

# The stainless-steel gas hob with FlameSelect: achieve perfect cooking results thanks to nine precisely defined power levels.

- FlameSelect: for a precise adjustment of the flame in nine defined levels.
- **Dual wok burner:** dual flame system for very powerful cooking at up to 5 kW.
- **Continuous cast-iron pan support:** for high firmness and stability of cookware.
- Sword knobs: for an ergonomic control.
- Surface colour: stainless steel

### **Special features**

- FlameSelect
- Design co-ordinated control dials
- Ignition via control dials
- Cast iron pan supports

## Power and size:

- 5 gas burners:
- 1 dual control wok burner
- 4 gas + wok (center DUAL)
- Left rear: Standard burner 1.75 KW
- Right rear: high-speed burner 3 KW
- Center: wok burner 5 KW
- Left front: economy burner 1 kW
- Right front: standard burner 1.75 KW