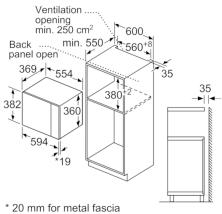

## **Technical Data**

Type of micro-wave oven: MW+Grill function Type of control: Electronic Color / Material Front : Stainless steel Dimensions of the product (mm): 382 x 594 x 388 208.0 x 328.0 x 369.0 Cavity dimensions (mm): Length of electrical supply cord (cm) : 130 18.845 Net weight (kg): Gross weight (kg): 22.0 4242005066292 EAN code: Maximum micro-wave power (W): 900 Connection rating (W): 1450 Current (A): 10 Voltage (V): 230-240 Frequency (Hz): 50 GB plug Plug type :

#### Performance/technical information

- Cavity volume: 25 l
- Turntable distribution
- Length of mains cable: 130 cm
- Total connected load electric: 1.45 KW
- Nominal voltage: 230 240 V
- Appliance dimension (hxwxd): 382 mm x 594 mm x 388 mm
- Niche dimension (hxwxd): 380 mm 382 mm x 560 mm 568 mm x 550 mm
- Please refer to the dimensions provided in the installation manual