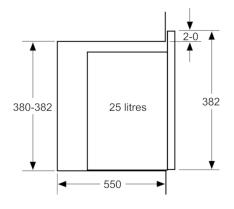

## **Technical Data**

Type of micro-wave oven: MW+Grill function Type of control: Electronic Color / Material Front : Stainless steel Dimensions of the product (mm): 382 x 594 x 388 208.0 x 328.0 x 369.0 Cavity dimensions (mm): Length of electrical supply cord (cm) : 130 18.845 Net weight (kg): Gross weight (kg): 22.0 4242005066292 EAN code: Maximum micro-wave power (W): 900 Connection rating (W): 1450 Current (A): 10 Voltage (V): 230-240 Frequency (Hz): 50 GB plug Plug type :

#### Performance/technical information

- Cavity volume: 25 l
- Turntable distribution
- Length of mains cable: 130 cm
- Total connected load electric: 1.45 KW
- Nominal voltage: 230 240 V
- Appliance dimension (hxwxd): 382 mm x 594 mm x 388 mm
- Niche dimension (hxwxd): 380 mm 382 mm x 560 mm 568 mm x 550 mm
- Please refer to the dimensions provided in the installation manual