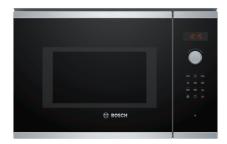

## Serie | 4, Built-in microwave oven, Stainless steel BEL553MS0B

# The built-in microwave for the 38 cm niche: use it for thawing, heating and perfect preparation of foods.

- Microwave function: time saving preparation, defrosting and re-heating of dishes.
- AutoPilot 8: every dish is a perfect success thanks to 8 pre-set automatic programmes.
- Electronic door opening: comfortable door opening
- Grill function: perfect grilling results are quickly and easily achieved thanks to a powerful grill.
- Red LED display control: easy-to-use thanks to the time functions.

#### Design

- LED Display, red display
- Side opening door, left hinged
- Retractable control dials, Start button, Touch controls, Rotary dial
- Electronic open button
- Cavity inner surface: Stainless steel
- 31.5 cm Glass turntable