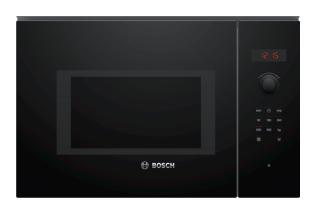

# Serie | 4, Built-in microwave oven, Black BFL553MB0B

| AutoPilot | ß | & |  |
|-----------|---|---|--|
|-----------|---|---|--|

# The built-in microwave for the 38 cm niche: use it for thawing, heating and perfect preparation of foods.

- **Microwave function:** time saving preparation, defrosting and re-heating of dishes.
- AutoPilot 7: every dish is a perfect success thanks to 7 pre-set automatic programmes.
- Electronic door opening: comfortable door opening
- Red LED display control: easy-to-use thanks to the time functions.

Serie | 4, Built-in microwave oven, Black BFL553MB0B

The built-in microwave for the 38 cm niche: use it for thawing, heating and perfect preparation of foods.

#### Design

- LED Display, red display
- Side opening door, left hinged
- Retractable control dials, Start button, Touch controls, Rotary dial
- Electronic open button
- Cavity inner surface: Stainless steel
- 31.5 cm Glass turntable