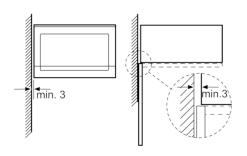

#### Performance/technical information

- Cavity volume: 25 l
- Turntable distribution
- Length of mains cable: 130 cm
- Total connected load electric: 1.45 KW
- Nominal voltage: 230 240 V
- Appliance dimension (hxwxd): 382 mm x 594 mm x 388 mm
- Niche dimension (hxwxd): 380 mm 382 mm x 560 mm 568 mm x 550 mm
- Please refer to the dimensions provided in the installation manual

# Serie | 4, Built-in microwave oven, Black BFL553MB0B

Microwave, corner installation

Measurements in mm

measurements in mm