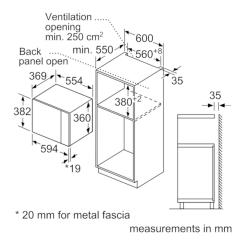

## **Technical Data**

| Type of micro-wave oven :               | MW only               |
|-----------------------------------------|-----------------------|
| Type of control :                       | Electronic            |
| Color / Material Front :                | Black                 |
| Dimensions of the product (mm) :        | 382 x 594 x 388       |
| Cavity dimensions (mm) :                | 208.0 x 328.0 x 369.0 |
| Length of electrical supply cord (cm) : | 130                   |
| Net weight (kg) :                       | 18.513                |
| Gross weight (kg) :                     | 21.0                  |
| EAN code :                              | 4242005066308         |
| Maximum micro-wave power (W) :          | 900                   |
| Connection rating (W) :                 | 1450                  |
| Current (A) :                           | 10                    |
| Voltage (V) :                           | 230-240               |
| Frequency (Hz) :                        | 50                    |
| Plug type :                             | GB plug               |

#### Performance/technical information

- Cavity volume: 25 l
- Turntable distribution
- Length of mains cable: 130 cm
- Total connected load electric: 1.45 KW
- Nominal voltage: 230 240 V
- Appliance dimension (hxwxd): 382 mm x 594 mm x 388 mm
- Niche dimension (hxwxd): 380 mm 382 mm x 560 mm 568 mm x 550 mm
- Please refer to the dimensions provided in the installation manual