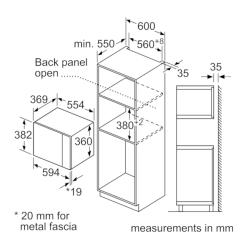

#### Performance/technical information

- Cavity volume: 25 l
- Turntable distribution
- Length of mains cable: 130 cm
- Total connected load electric: 1.45 KW
- Nominal voltage: 230 240 V
- Appliance dimension (hxwxd): 382 mm x 594 mm x 388 mm
- Niche dimension (hxwxd): 380 mm 382 mm x 560 mm 568 mm x 550 mm
- Please refer to the dimensions provided in the installation manual

# Serie | 4, Built-in microwave oven, Black BFL553MB0B

Microwave, corner installation

Measurements in mm

measurements in mm