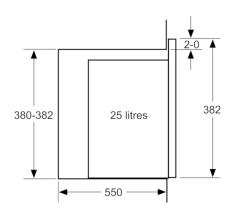

## **Technical Data**

| Type of micro-wave oven :               | MW only               |
|-----------------------------------------|-----------------------|
| Type of control :                       | Electronic            |
| Color / Material Front :                | Black                 |
| Dimensions of the product (mm) :        | 382 x 594 x 388       |
| Cavity dimensions (mm) :                | 208.0 x 328.0 x 369.0 |
| Length of electrical supply cord (cm) : | 130                   |
| Net weight (kg) :                       | 18.513                |
| Gross weight (kg) :                     | 21.0                  |
| EAN code :                              | 4242005066308         |
| Maximum micro-wave power (W) :          | 900                   |
| Connection rating (W) :                 | 1450                  |
| Current (A) :                           | 10                    |
| Voltage (V) :                           | 230-240               |
| Frequency (Hz) :                        | 50                    |
| Plug type :                             | GB plug               |

#### Performance/technical information

- Cavity volume: 25 l
- Turntable distribution
- Length of mains cable: 130 cm
- Total connected load electric: 1.45 KW
- Nominal voltage: 230 240 V
- Appliance dimension (hxwxd): 382 mm x 594 mm x 388 mm
- Niche dimension (hxwxd): 380 mm 382 mm x 560 mm 568 mm x 550 mm
- Please refer to the dimensions provided in the installation manual