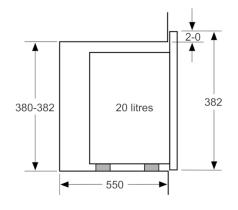

#### **Technical Data**

Type of micro-wave oven: MW only Type of control: Electronic Color / Material Front : White Dimensions of the product (mm): 382 x 594 x 317 201.0 x 308.0 x 282.0 Cavity dimensions (mm): Length of electrical supply cord (cm): 130 Net weight (kg): 16.208 Gross weight (kg): 18.0 4242005039111 EAN code: Maximum micro-wave power (W): 800 Connection rating (W): 1270 Current (A): 10 230-240 Voltage (V): Frequency (Hz): 50 Plug type: GB plug

#### Performance/technical information

- Cavity volume: 20 l
- Turntable distribution
- Length of mains cable: 130 cm
- Total connected load electric: 1.27 KW
- Nominal voltage: 230 240 V
- Appliance dimension (hxwxd): 382 mm x 594 mm x 317 mm
- Niche dimension (hxwxd): 362 mm 365 mm x 560 mm 568 mm x 300 mm
- Please refer to the dimensions provided in the installation manual

### Microwave, corner installation

Measurements in mm

**A**: 20 mm for metal fascia **B**: Back panel open

measurements in mm

measurements in mm