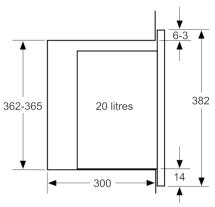

#### **Technical Data**

Type of micro-wave oven: MW only Type of control: Electronic Color / Material Front : White Dimensions of the product (mm): 382 x 594 x 317 201.0 x 308.0 x 282.0 Cavity dimensions (mm): Length of electrical supply cord (cm): 130 Net weight (kg): 16.208 Gross weight (kg): 18.0 4242005039111 EAN code: Maximum micro-wave power (W): 800 Connection rating (W): 1270 Current (A): 10 230-240 Voltage (V): Frequency (Hz): 50 Plug type: GB plug

#### Performance/technical information

- Cavity volume: 20 l
- Turntable distribution
- Length of mains cable: 130 cm
- Total connected load electric: 1.27 KW
- Nominal voltage: 230 240 V
- Appliance dimension (hxwxd): 382 mm x 594 mm x 317 mm
- Niche dimension (hxwxd): 362 mm 365 mm x 560 mm 568 mm x 300 mm
- Please refer to the dimensions provided in the installation manual

### Microwave, corner installation

Measurements in mm

**A**: 20 mm for metal fascia **B**: Back panel open

measurements in mm

measurements in mm