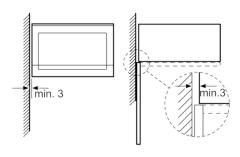

#### Performance/technical information

- Cavity volume: 20 l
- Turntable distribution
- Length of mains cable: 130 cm
- Total connected load electric: 1.27 KW
- Nominal voltage: 230 240 V
- Appliance dimension (hxwxd): 382 mm x 594 mm x 317 mm
- Niche dimension (hxwxd): 362 mm 365 mm x 560 mm 568 mm x 300 mm
- Please refer to the dimensions provided in the installation manual

### Microwave, corner installation

Measurements in mm

**A**: 20 mm for metal fascia **B**: Back panel open

measurements in mm

measurements in mm