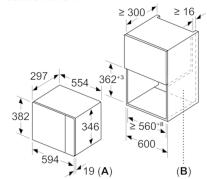

#### Performance/technical information

- Cavity volume: 20 l
- Turntable distribution
- Length of mains cable: 130 cm
- Total connected load electric: 1.27 KW
- Nominal voltage: 230 240 V
- Appliance dimension (hxwxd): 382 mm x 594 mm x 317 mm
- Niche dimension (hxwxd): 362 mm 365 mm x 560 mm 568 mm x 300 mm
- Please refer to the dimensions provided in the installation manual

### Microwave, corner installation

Measurements in mm

**A**: 20 mm for metal fascia **B**: Back panel open

measurements in mm

measurements in mm