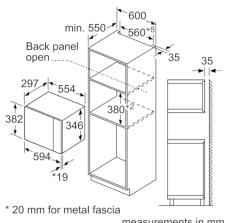

#### Performance/technical information

- Cavity volume: 20 l
- Turntable distribution
- Length of mains cable: 130 cm
- Total connected load electric: 1.27 KW
- Nominal voltage: 230 240 V
- Appliance dimension (hxwxd): 382 mm x 594 mm x 317 mm
- Niche dimension (hxwxd): 362 mm 365 mm x 560 mm 568 mm x 300 mm
- Please refer to the dimensions provided in the installation manual

### Microwave, corner installation

Measurements in mm

**A**: 20 mm for metal fascia **B**: Back panel open

measurements in mm

measurements in mm