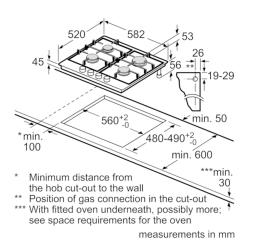

## **Technical Data**

| Teeninear Bata                                                  |                               |
|-----------------------------------------------------------------|-------------------------------|
| Product name/family :                                           | gas hob w integrated controls |
| Construction type :                                             | Built-in                      |
| Energy input :                                                  | Gas                           |
| Total number of positions that can be used at the same time : 4 |                               |
| Required niche size for installation                            | n (HxWxD) :                   |
|                                                                 | 45 x 560-562 x 480-492        |
| Width of the product (mm) :                                     | 582                           |
| Dimensions of the product (mm) :                                | 45 x 582 x 520                |
| Dimensions of the packed product (HxWxD) (mm) :                 |                               |
|                                                                 | 141 x 651 x 578               |
| Net weight (kg) :                                               | 8.098                         |
| Gross weight (kg) :                                             | 9.0                           |
| Residual heat indicator :                                       | without                       |
| Location of control panel :                                     | Hob front                     |
| Basic surface material :                                        | Stainless steel               |
| Color of surface :                                              | Stainless steel               |
| Color of frame :                                                | Stainless steel               |
| Approval certificates :                                         | CE, Eurasian, Ukraine         |
| Length of electrical supply cord (or                            | cm): 100                      |
| EAN code :                                                      | 4242002955346                 |
| Electrical connection rating (W) :                              | 1                             |
| Gas connection rating (W) :                                     | 7500                          |
| Current (A) :                                                   | 3                             |
| Voltage (V) :                                                   | 220-240                       |
| Frequency (Hz) :                                                | 50; 60                        |
|                                                                 |                               |