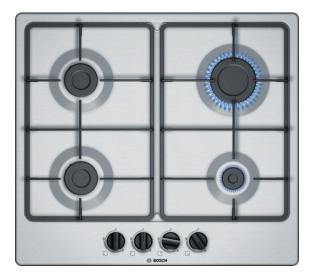

# The gas hob with front-mounted controls: the desired cooking zones can be conveniently operated from the front.

- Continuous cast-iron finish pan supports: for maximum stability.
- Surface colour: elegant stainless-steel design.

#### Special features

- Design co-ordinated control dials
- Ignition via control dials
- cast iron finish pan supports with rubber feet

#### Power and size:

- 4 gas burners:
- Left rear: Standard burner 1.75 KW
- Right rear: high-speed burner 3 KW
- Left front: standard burner 1.75 KW
- Right front: economy burner 1 KW