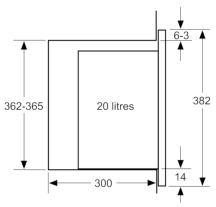

#### Performance/technical information

- Cavity volume: 20 l
- Turntable distribution
- Length of mains cable: 130 cm
- Total connected load electric: 1.27 KW
- Nominal voltage: 230 240 V
- Appliance dimension (hxwxd): 382 mm x 594 mm x 317 mm
- Niche dimension (hxwxd): 362 mm 365 mm x 560 mm 568 mm x 300 mm
- Please refer to the dimensions provided in the installation manual