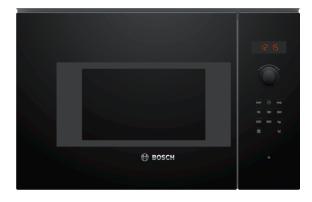

### Serie | 4, Built-in microwave oven, Black BFL523MB0B

# The built-in microwave for the 38 cm niche: use it for thawing, heating and perfect preparation of foods.

- **Microwave function:** time saving preparation, defrosting and re-heating of dishes.
- Electronic door opening: comfortable door opening
- Red LED display control: easy-to-use thanks to the time functions.