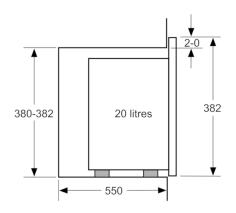

#### Performance/technical information

- Cavity volume: 20 l
- Turntable distribution
- Length of mains cable: 130 cm
- Total connected load electric: 1.27 KW
- Nominal voltage: 230 240 V
- Appliance dimension (hxwxd): 382 mm x 594 mm x 317 mm
- Niche dimension (hxwxd): 362 mm 365 mm x 560 mm 568 mm x 300 mm
- Please refer to the dimensions provided in the installation manual