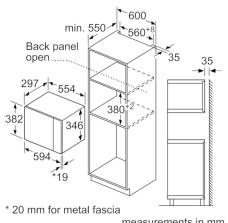

#### Performance/technical information

- Cavity volume: 20 l
- Turntable distribution
- Length of mains cable: 130 cm
- Total connected load electric: 1.27 KW
- Nominal voltage: 230 240 V
- Appliance dimension (hxwxd): 382 mm x 594 mm x 317 mm
- Niche dimension (hxwxd): 362 mm 365 mm x 560 mm 568 mm x 300 mm
- Please refer to the dimensions provided in the installation manual

## Microwave, corner installation

Measurements in mm

**A**: 20 mm for metal fascia **B**: Back panel open

measurements in mm

measurements in mm