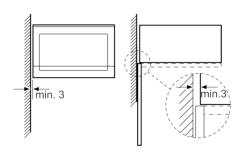

## Microwave, corner installation

Measurements in mm

**A**: 20 mm for metal fascia **B**: Back panel open

measurements in mm

measurements in mm