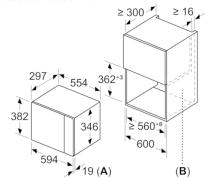

#### Performance/technical information

- Cavity volume: 20 l
- Turntable distribution
- Length of mains cable: 130 cm
- Total connected load electric: 1.27 KW
- Nominal voltage: 230 240 V
- Appliance dimension (hxwxd): 382 mm x 594 mm x 317 mm
- Niche dimension (hxwxd): 362 mm 365 mm x 560 mm 568 mm x 300 mm
- Please refer to the dimensions provided in the installation manual

## Microwave, corner installation

Measurements in mm

**A**: 20 mm for metal fascia **B**: Back panel open

measurements in mm

measurements in mm