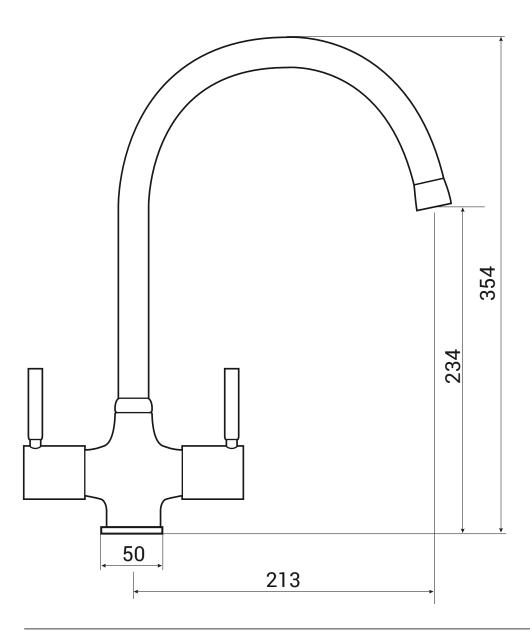

## Tap Dimensions:

- Height To Under Spout: 234mm
- Overall Height: 354mm
- Spout Reach: 213mm
- Minimum Tap Hole Size: 35mm