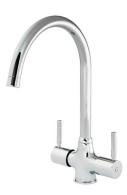

The Reginox Thames tap is a single hole monoblock kitchen tap that has a simple, easy to use, twin lever design. The Spout has an integrated Aerator to soften the water and can swivel 360°, making it one of the most popular, value for money models on the market today.

## Features

- Easy to Operate
- Twin Lever Design
- Chrome Finish
- Monobloc Design
- Swan Neck Spout
- Swivel Spout
- Built in Aerator
- Min Working Pressure 0.2Bar
- Max Working Pressure 6.0Bar
- · Suitable for all water systems
- Also suitable for Low Pressure System

## REGINOX THAMES DUAL LEVER KITCHEN TAP