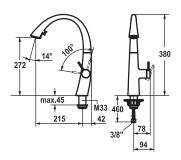

## 10.201.102.000FL

all chrome

A 215, flexible connection hoses

## Lever mixer

- Lever installation only possible on the right side
- Child safety: cold water flow in lever position towards the front
- gap between wall and centre of mounting hole min. 42 mm
- TouchProtect anti-scald protection thanks to the "double skin" principle
- Covered pull-out spray
- ergonomic spout alignment, shape and handling
- SprayClean easy to clean and actively prevents limescale buildup
- Neoperl® Cascade®
- PowerClean needle spray mode, with automatic diverter reset
- up to 500 mm pull-out length
- hose surface to fit faucet surface
- Hose guide, swivelling 270°, limitable to 120°
- EasyLock a pull-out spray that easily slides back into place
- OptimalSpace ample space for washing or working
- KWC cartridge S 25
- with ceramic discs
- flow rate and temperature continuously variable
- Flexible connection hoses ¾"
- Fastening by means of threaded sleeve M33 x 1.5
- Mounting hole size ø35 mm