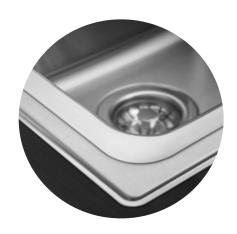

#### **Features**

0.9mm brushed stainless steel Low profile cut edge detail Available in LH or RH drainer 1 punched tap hole 90mm waste outlet for a basket strainer waste Supplied with 90mm basket strainer waste and overflow Suitable for a waste disposer