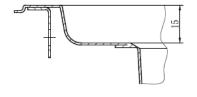

${}^{A}_{\Phi\,118^{+2}_{\phantom{+}0}}$ 

 $\Phi 90^{+2}_{0}$ 

### Vertice 100 Inset sink

VER100L or R

#### **Features**

0.9mm brushed stainless steel Low profile cut edge detail Available in LH or RH drainer 1 punched tap hole 90mm waste outlet for a basket strainer waste Supplied with 90mm basket strainer waste and overflow Suitable for a waste disposer

## **Plumbing option**

Plumbing kit CPK100

#### **Accessory options**

CWC2 Decorative waste cover CGCB2 Glass chopping board (perfect fit)

# $\bigoplus_{\phi 35}$ R25/ B ∟ 200 4 400

#### **Dimensions**

Min. base unit 600mm Cutout 982 x 482mm



CWC2