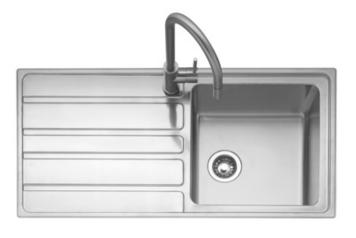

### Vertice 100 Inset sink

VER100L or R

#### **Features**

0.9mm brushed stainless steel Low profile cut edge detail Available in LH or RH drainer 1 punched tap hole 90mm waste outlet for a basket strainer waste Supplied with 90mm basket strainer waste and overflow Suitable for a waste disposer