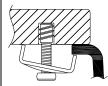

\*Important, fabricator / installer notes for undermount & flushmount sinks:

The cut out size indicated is aligned with outside edge of the bowl top radius (see example below).

You should confirm with your client if the worksurface cutout is to be cut flush, inside or outside this suggested perimeter shape & size.

If you create the cutout smaller or larger than the indicated size then the fit of the accessories may be affected and should be physically checked.