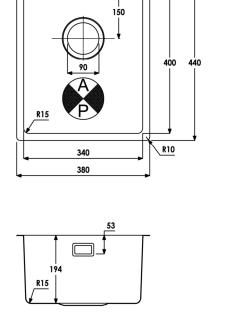

# INSET CUT OUT

365

Aditional notes: Important: Please check cut out details carefully before cutting worktops, size shown is flush to bowl edge Overall product size: 380 x 440 x 202 corner radius 10mm

R13

#### Taphole(s) detail: None

Compatability with large square taps:

Wastehole(s) detail (mm): 90 / N/A / N/A (nb. 90mm wastes accept a waste disposal unit)

Min. base unit (refers to space required for bowl, tap and overflow only): fits 500mm carcass Min. Recessed fitting width: required (bowl(s), tap and overflow: 345mm

### Bowl 1 (typically main bowl):

Bowl 1 size L x W x D (mm): 340 x 400 x 194 Bowl 1 construction: Pressed, 1.00mm Bowl 1 floor radius (mm): 15 Bowl 1 Wastehole diameter (mm): 90 Bowl 1 overflow: Rectangular Bowl 1 texture: Brushed stainless Bowl 1 apx. volume (litres): 18.50