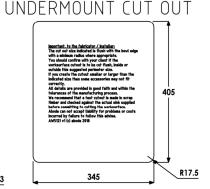

# INSET CUT OUT

365

Aditional notes: Important: Please check cut out details carefully before cutting worktops, size shown is flush to bowl edge Overall product size: 380 x 440 x 202 corner radius 10mm

R13

#### Taphole(s) detail: None

Compatability with large square taps:

Wastehole(s) detail (mm): 90 / N/A / N/A (nb. 90mm wastes accept a waste disposal unit)

Min. base unit (refers to space required for bowl, tap and overflow only): fits 500mm carcass Min. Recessed fitting width: required (bowl(s), tap and overflow: 345mm

### Bowl 1 (typically main bowl):

Bowl 1 size L x W x D (mm): 340 x 400 x 194 Bowl 1 construction: Pressed, 1.00mm Bowl 1 floor radius (mm): 15 Bowl 1 Wastehole diameter (mm): 90 Bowl 1 overflow: Rectangular Bowl 1 texture: Brushed stainless Bowl 1 apx. volume (litres): 18.50