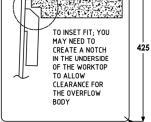

\*Important, fabricator / installer notes for undermount & flushmount sinks:

The cut out size indicated is aligned with outside edge of the bowl top radius (see example below).

You should confirm with your client if the worksurface cutout is to be cut flush, inside or outside this suggested perimeter shape & size.

If you create the cutout smaller or larger than the indicated size then the fit of the accessories may be affected and should be physically checked.

#### General:

All details are provided in good faith but do not include the tolerances of the material or manufacturing process.

We request that a test cutout is made in scrap timber and checked against the actual sink to be installed before committing to cutting the final worksurface.