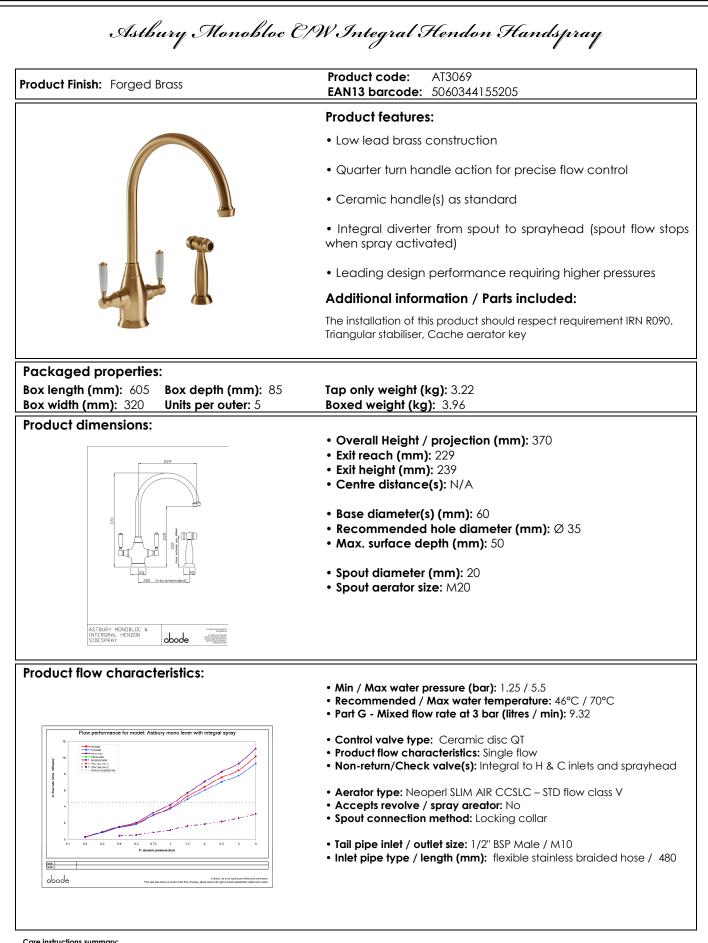

## Care instructions summary:

Clean the product regularly using a mild washing up liquid, do not use any other cleaners. Regular cleaning will prevent the build up of lime scale and dirt After cleaning rinse thoroughly with clean water to remove any cleaner residue Residues of sink & worktop cleaners can also cause damage, so rinse with clean water after using, avoid contact with any abrasives

Warranty Summary (Full details available on request): Materials and working parts warranted for 5 years Valves and working parts warranted for 5 years .Surface warranty defects warranted for 1 years .O-rings, hoses & gaskets warranted for 1 years

abode