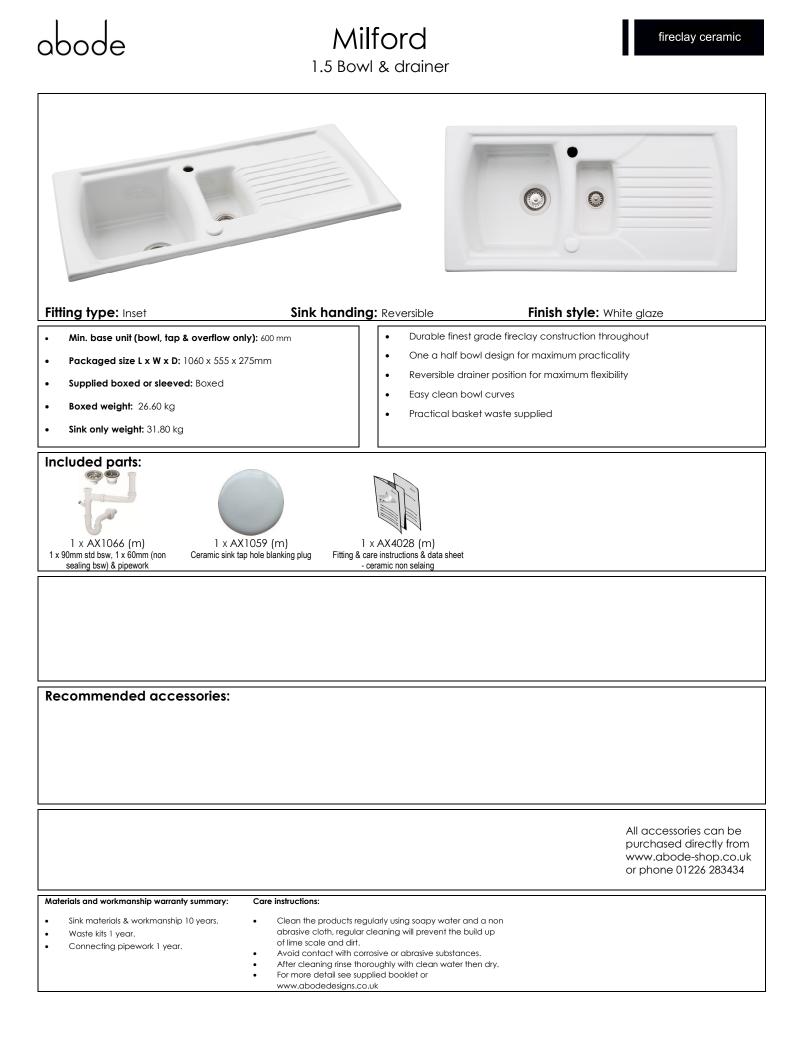

Product dimensions and installation information: note: 💀 symbol indicates position of acoustic pad on stainless products.

\*Important, fabricator / installer notes for undermount & flushmount sinks:

The cut out size indicated is aligned with outside edge of the bowl top radius (see example below).

You should confirm with your client if the worksurface cutout is to be cut flush, inside or outside this suggested perimeter shape & size.

If you create the cutout smaller or larger than the indicated size then the fit of the accessories may be affected and should be physically checked.

## General:

All details are provided in good faith but do not include the tolerances of the material or manufacturing process.

We request that a test cutout is made in scrap timber and checked against the actual sink to be installed before committing to cutting the final worksurface.

Abode can not accept liability for problems or costs incurred by failure to follow this request.

Note: the dimensions on ceramic fireclay products are subject to wider tolerances due to the nature of this natural material and the firing process.

CAD cutout files can be downloaded from www.abodedesigns.co.uk

Bowl details: (sizes in mm unless specified otherwise) Bowl 1 (typically main bowl): Bowl 2

## Bowl 2 (typically $\frac{1}{2}$ or $\frac{3}{4}$ bowl):

Bowl 1 size L x W x D (mm): 362 x 322 x 186BowlBowl 1 construction: Moulded, 10.00mmBowlBowl 1 floor radius (mm): 30BowlBowl 1 Wastehole diameter (mm): 90BowlBowl 1 overflow: noneBowlBowl 1 texture: White glazeBowlBowl 1 apx. volume (litres): 13.50Bowl

Bowl 2 size L x W x D (mm): 251 x 131 x 104 Bowl 2 construction: moulded, 10.00mm Bowl 2 floor radius (mm): 25 Bowl 2 Wastehole diameter (mm): 60 Bowl 2 overflow: non sealing waste Bowl 2 texture: Bowl 2 apx. volume (litres): 3.50