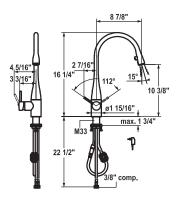

## KWC EVE

2006

KWC-No.

10.121.103.150

glacier white

Finish

A 8 %", flexible connection hoses, plug power supply

## Kitchen with luminaqua® LED-technology

Single-lever mixer

- Lever installation possible on the right or left side
- Pull-down aerator covered
- Neoperl® Caché®
- integrated ON/OFF push-button for light with automatic shut-off after 45 minutes
- up to 23 %" pull-out length
- Hose guide, swiveling 270°
- KWC cartridge M 35
- with ceramic discs
- flow rate and temperature continuously variable
  Flexible connection hoses ¾" compression
- Fastening by means of threaded sleeve M33 x 1.5
- Mounting hole size ø1 3/8"
- Delivery includes:
- Plug power supply 100-240 V / operating voltage 6.75 V / cable length 43 5/16"