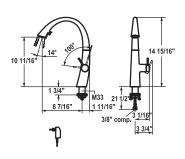

## Single-lever mixer

- Lever installation only possible on the right side
- Child safety: cold water flow in lever position towards the front
- ullet gap between wall and centre of mounting hole min. 1 5%"
- Covered pull-out spray
- ergonomic spout alignment, shape and handling
- KWC JETCLEAN technology
- Neoperl® Cascade®
- automatic diverter reset
- integrated ON/OFF push-button with automatic shut-off after 30 minutes
- up to 19  $^{11}/_{16}$ " pull-out length
- hose surface to fit faucet surface
- Hose guide, swiveling 270°
- KWC cartridge S 25
- with ceramic discs
- flow rate and temperature continuously variable
- Flexible connection hoses ¾" compression
- Fastening by means of threaded sleeve M33 x 1.5
- Mounting hole size ø1 ¾"
- Delivery includes:
- Plug power supply 100-240 V / operating voltage 6.75 V / cable length 43  $\% \rm f^{*}$