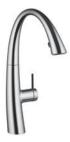

## KWC ZOE

KWC-No.

Finish

## 10.201.122.000

chrome

A 8  $\%_6$ ", flexible connection hoses, plug power supply 10.201.122.127 splendure<sup>TM</sup> stainless steel

A 8 %6", flexible connection hoses, plug power supply

## Kitchen with luminaqua® LED-technology

## Single-lever mixer

- Lever installation only possible on the right side
- Child safety: cold water flow in lever position towards the front
- ullet gap between wall and centre of mounting hole min. 1 5%"
- Covered pull-out spray
- ergonomic spout alignment, shape and handling
- KWC JETCLEAN technology
- Neoperl® Cascade®
- automatic diverter reset
- integrated ON/OFF push-button with automatic shut-off after 30 minutes
- up to 19  $^{11}/_{16}$ " pull-out length
- hose surface to fit faucet surface
- Hose guide, swiveling 270°
- KWC cartridge S 25
- with ceramic discs
- flow rate and temperature continuously variable
- Flexible connection hoses ¾" compression
- Fastening by means of threaded sleeve M33 x 1.5
- Mounting hole size ø1 ¾"
- Delivery includes:
- Plug power supply 100-240 V / operating voltage 6.75 V / cable length 43  $\% \rm f^{*}$