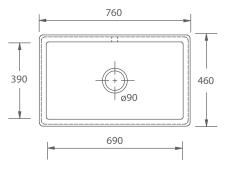

## FEATURES

Inset or undermount sink. Round overflow. Central 3½" waste outlet suitable for basket strainer or waste disposer. Lifetime warranty.

All our sinks come in a choice of white or biscuit.

| Product           | Code      | Dimensions |     |     |     |       |        |
|-------------------|-----------|------------|-----|-----|-----|-------|--------|
|                   |           |            | W   | D   | Н   | Waste | Weight |
| Inset 800 White   | SCIN760WH | (mm)       | 760 | 460 | 265 | 90    | - 65kg |
|                   |           | (in)       | 30  | 18  | 10½ | 3½    |        |
| Inset 800 Biscuit | SCIN760PN | (mm)       | 760 | 460 | 265 | 90    | - 65kg |
|                   |           | (in)       | 30  | 18  | 10½ | 3½    |        |

Please note: All nominal dimensions in mm. Dimensions may vary by +/- 2% due to manufacturing process