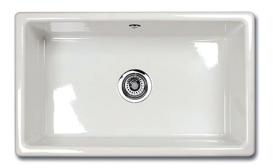

## INSET & UNDERMOUNT COLLECTION - INSET 800 -

## FEATURES

Inset or undermount sink. Round overflow. Central 3½" waste outlet suitable for basket strainer or waste disposer. Lifetime warranty.

All our sinks come in a choice of white or biscuit.

| Product           | Code      | Dimensions |     |     |     |       |        |
|-------------------|-----------|------------|-----|-----|-----|-------|--------|
|                   |           |            | W   | D   | Н   | Waste | Weight |
| Inset 800 White   | SCIN760WH | (mm)       | 760 | 460 | 265 | 90    | - 65kg |
|                   |           | (in)       | 30  | 18  | 10½ | 3½    |        |
| Inset 800 Biscuit | SCIN760PN | (mm)       | 760 | 460 | 265 | 90    | - 65kg |
|                   |           | (in)       | 30  | 18  | 10½ | 3½    |        |