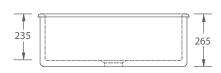

## FEATURES

Inset or undermount sink. Round overflow. Central 3½" waste outlet suitable for basket strainer or waste disposer. Lifetime warranty.

All our sinks come in a choice of white or biscuit.

| Product           | Code      | Dimensions |     |     |     |       |        |
|-------------------|-----------|------------|-----|-----|-----|-------|--------|
|                   |           |            | W   | D   | Н   | Waste | Weight |
| Inset 800 White   | SCIN760WH | (mm)       | 760 | 460 | 265 | 90    | - 65kg |
|                   |           | (in)       | 30  | 18  | 10½ | 3½    |        |
| Inset 800 Biscuit | SCIN760PN | (mm)       | 760 | 460 | 265 | 90    | - 65kg |
|                   |           | (in)       | 30  | 18  | 10½ | 3½    |        |

Please note: All nominal dimensions in mm. Dimensions may vary by +/- 2% due to manufacturing process