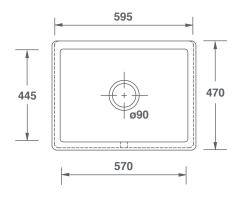

| Product           | Code      | Dimensions |     |     |     |       |        |
|-------------------|-----------|------------|-----|-----|-----|-------|--------|
|                   |           |            | W   | D   | Н   | Waste | Weight |
| Whitehall White   | SCWH600WH | (mm)       | 595 | 470 | 310 | 90    | - 55kg |
|                   |           | (in)       | 23½ | 18½ | 12  | 3½    |        |
| Whitehall Biscuit | SCWH600PN | (mm)       | 595 | 470 | 310 | 90    | - 55kg |
|                   |           | (in)       | 23½ | 18½ | 12  | 3½    |        |

Please note: All nominal dimensions in mm. Dimensions may vary by +/- 2% due to manufacturing process