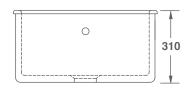

| Product           | Code      | Dimensions |     |     |     |       |        |
|-------------------|-----------|------------|-----|-----|-----|-------|--------|
|                   |           |            | W   | D   | Н   | Waste | Weight |
| Whitehall White   | SCWH600WH | (mm)       | 595 | 470 | 310 | 90    | - 55kg |
|                   |           | (in)       | 23½ | 18½ | 12  | 3½    |        |
| Whitehall Biscuit | SCWH600PN | (mm)       | 595 | 470 | 310 | 90    | - 55kg |
|                   |           | (in)       | 23½ | 18½ | 12  | 3½    |        |

Please note: All nominal dimensions in mm. Dimensions may vary by +/- 2% due to manufacturing process