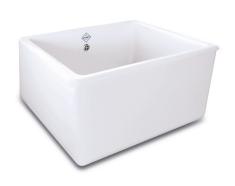

## **FEATURES**

Deep, generous single bowl sink that is suitable for laminate worktops. Central 3½" waste outlet suitable for basket strainer or waste disposer. Round overflow. Lifetime warranty.

All our sinks come in a choice of white or biscuit.