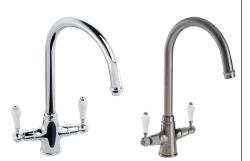

## ELEGANTE TWIN LEVER MONOBLOC TAP

CODE: BLU2097 (Chrome) BLU2098 (Brushed Nickel)

All dimensions are subject to change without notice. Please check the actual product for exact measurements. No liability will be accepted for incorrect or out of date measurements.