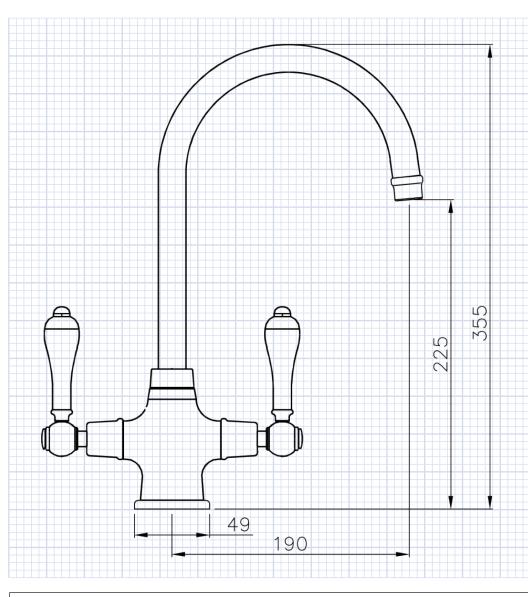

## ELEGANTE TWIN LEVER MONOBLOC TAP

CODE: BLU2097 (Chrome) BLU2098 (Brushed Nickel)

All dimensions are subject to change without notice. Please check the actual product for exact measurements. No liability will be accepted for incorrect or out of date measurements.

## **Product Information**

Tap Height: **355mm** 

Spout Reach: 190mm

Height to Under Spout: 225mm

Base Diameter: 49mm

Max Worktop Depth: 25mm