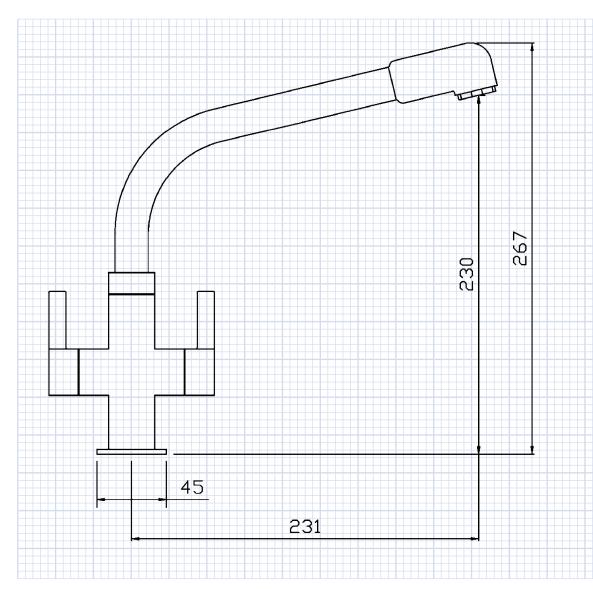

## GEMELLO DUAL HANDLE MONOBLOC TAP

CODE: BLU2095

All dimensions are subject to change without notice. Please check the actual product for exact measurements. No liability will be accepted for incorrect or out of date measurements.

## **Product Information**

Tap Height: **267mm** 

Spout Reach: **231mm** 

Height to Under Spout: 230mm

Base Diameter: **45mm** 

Max Worktop Depth: 40mm