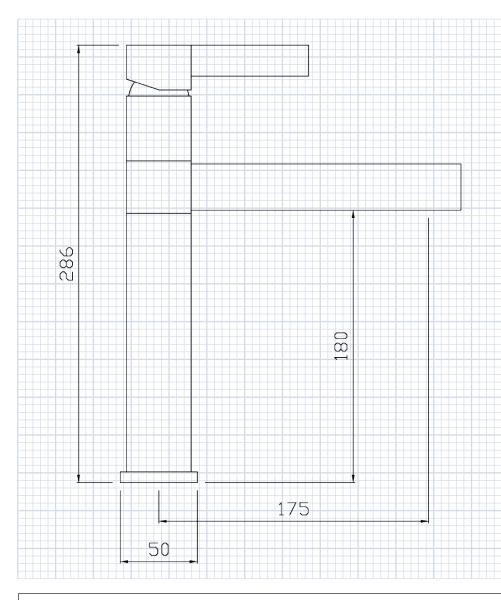

## LAMA SINGLE LEVER TAP

CODE: BLU3007

All dimensions are subject to change without notice. Please check the actual product for exact measurements. No liability will be accepted for incorrect or out of date measurements.

## **Product Information**

Tap Height: 286mm

Spout Reach: 175mm

Height to Under Spout: 180mm

Base Diameter: 50mm

Max Worktop Depth: 40mm