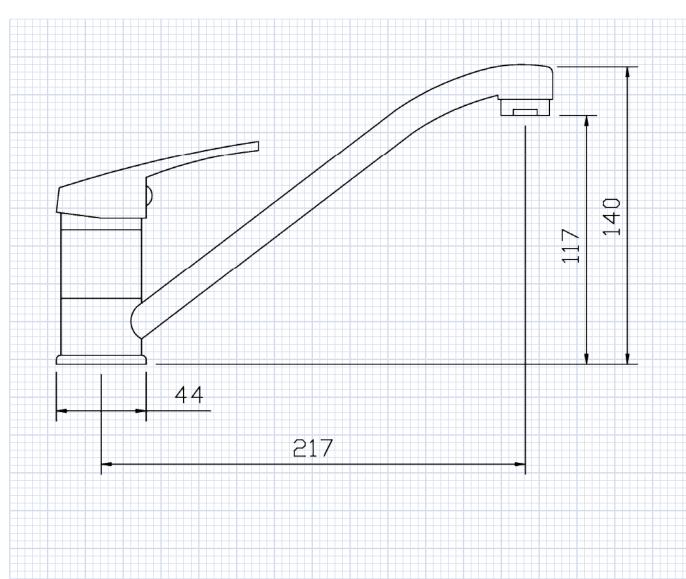

## PIANURO SINGLE LEVER TAP

CODE: BLU2080

All dimensions are subject to change without notice. Please check the actual product for exact measurements. No liability will be accepted for incorrect or out of date measurements.

## **Product Information**

Tap Height: 140mm

Spout Reach: 217mm

Height to Under Spout: 117mm

Base Diameter: 44mm

Max Worktop Depth: 60mm