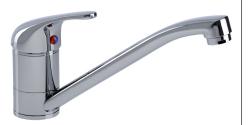

## PRIMA SINGLE LEVER TAP

CODE: BLU2092

All dimensions are subject to change without notice. Please check the actual product for exact measurements. No liability will be accepted for incorrect or out of date measurements.

## **Product Information**

Tap Height: **125mm** 

Spout Reach: **225mm** 

Height to Under Spout: 115mm

Base Diameter: **48mm** 

Max Worktop Depth: 70mm