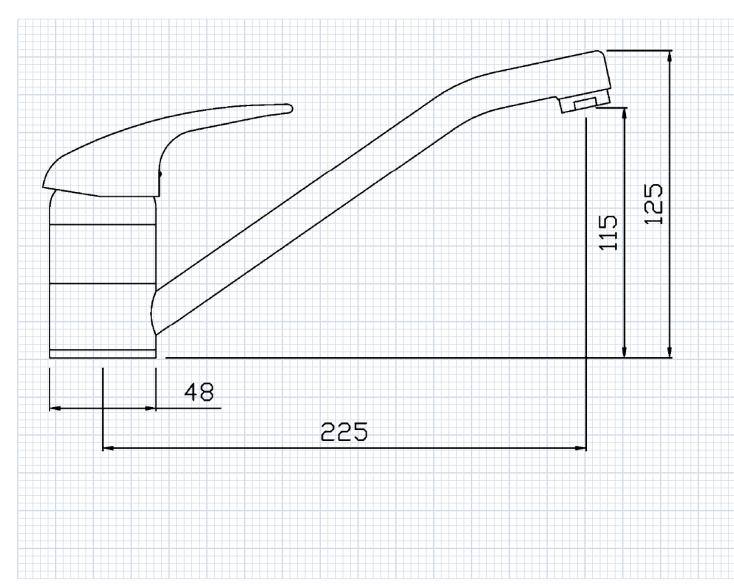

## PRIMA SINGLE LEVER TAP

CODE: BLU2092

All dimensions are subject to change without notice. Please check the actual product for exact measurements. No liability will be accepted for incorrect or out of date measurements.

## **Product Information**

Tap Height: **125mm** 

Spout Reach: **225mm** 

Height to Under Spout: 115mm

Base Diameter: **48mm** 

Max Worktop Depth: 70mm