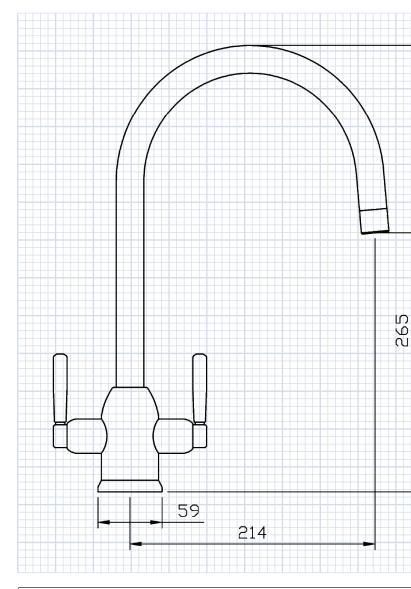

## CODE: BLU2062

All dimensions are subject to change without notice. Please check the actual product for exact measurements. No liability will be accepted for incorrect or out of date measurements.

## **Product Information**

Tap Height: **390mm** 

Spout Reach: **214mm** 

Height to Under Spout: **265mm** 

Base Diameter: **59mm** 

Max Worktop Depth: **50mm**