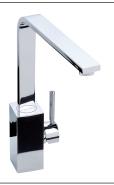

## LINEARE SINGLE LEVER TAP

## CODE: BLU2087

All dimensions are subject to change without notice. Please check the actual product for exact measurements. No liability will be accepted for incorrect or out of date measurements.