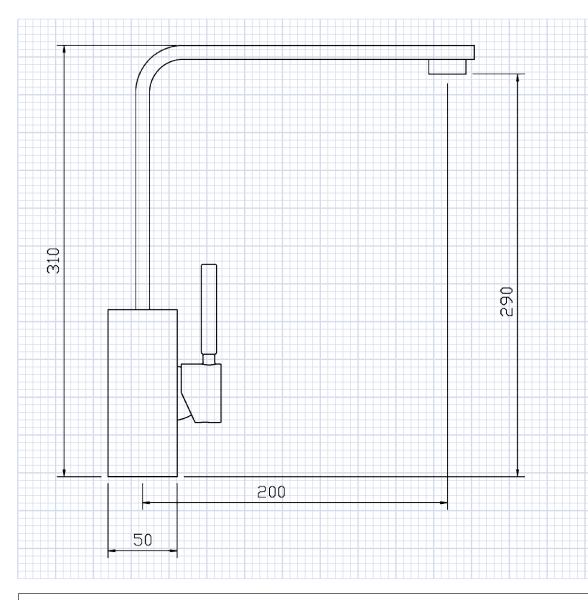

## LINEARE SINGLE LEVER TAP

## CODE: BLU2087

All dimensions are subject to change without notice. Please check the actual product for exact measurements. No liability will be accepted for incorrect or out of date measurements.

## **Product Information**

Tap Height: **310mm** 

Spout Reach: 200mm

Height to Under Spout: 290mm

Base Diameter: **50mm** 

Max Worktop Depth: 70mm