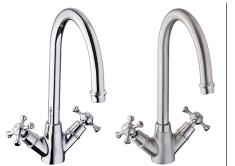

## VARETELLO TWIN CROSSHEAD LEVER TRADITIONAL TAP

CODE: BLU2056 (Chrome) BLU2057 (Brushed Nickel) BLU2050 (Antique Bronze)

All dimensions are subject to change without notice. Please check the actual product for exact measurements. No liability will be accepted for incorrect or out of date measurements.