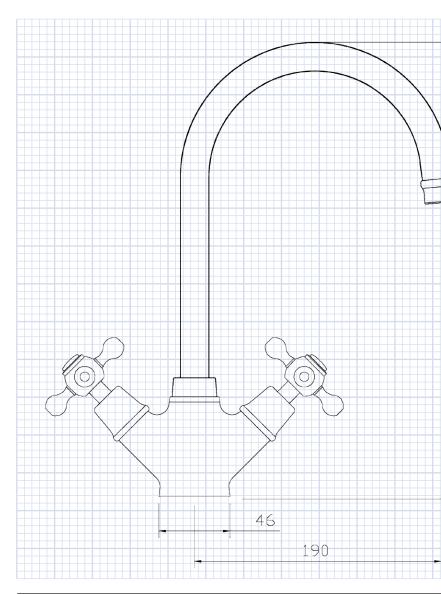

## VARETELLO TWIN CROSSHEAD LEVER TRADITIONAL TAP

CODE: BLU2056 (Chrome) BLU2057 (Brushed Nickel) BLU2050 (Antique Bronze)

All dimensions are subject to change without notice. Please check the actual product for exact measurements. No liability will be accepted for incorrect or out of date measurements.

## **Product Information**

Tap Height: **335mm** 

Spout Reach: **190mm** 

Height to Under Spout: 205mm

Base Diameter: **46mm** 

Max Worktop Depth: **40mm**