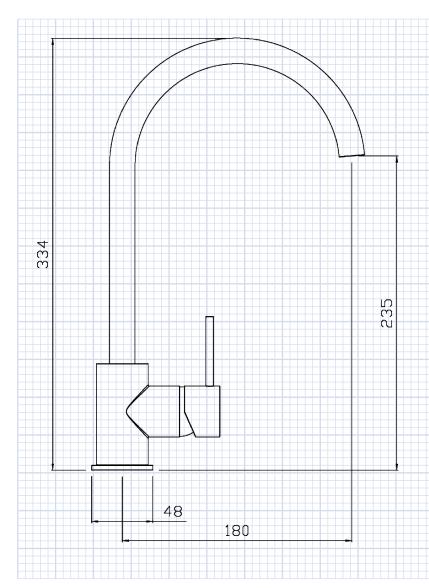

## COMPATTO SINGLE LEVER TAP

CODE: BLU2096

All dimensions are subject to change without notice. Please check the actual product for exact measurements. No liability will be accepted for incorrect or out of date measurements.

## **Product Information**

Tap Height: **334mm** 

Spout Reach: 180mm

Height to Under Spout: 235mm

Base Diameter: 48mm

Max Worktop Depth: 40mm