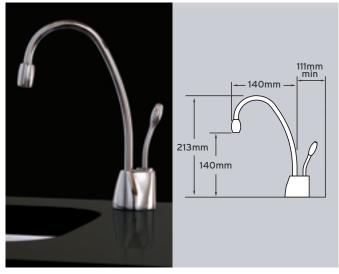

## Specification

The GN-1100 model comes complete with the following specifications.

 $\mbox{GN-1100}$  -  $\mbox{Chrome finish standard}.$  Alternative finishes available by special order.

| Capacity                    | 2.5 Litre Stainless Steel tank dispenses<br>100 cups of 98°C water per hour                          |
|-----------------------------|------------------------------------------------------------------------------------------------------|
| Electrical                  | 220 - 240 volts A.C. 1300 watts,<br>heating element with grounded plug.<br>Requires 10 amps of power |
| Thermostat                  | Electronic, adjustable from 88°C to 98°C (factory pre-set at 96°C)                                   |
| Insulation                  | Meets U.L. 94HF-1 flammability specification                                                         |
| Hot Valve                   | Instant, self closing                                                                                |
| Weight                      | Approximately 4.4kg                                                                                  |
| Required<br>Hole Diameter   | 32mm - 38mm                                                                                          |
| Required<br>Supply Pressure | 172 - 862 KPa<br>(1.7 - 8.6 bar)<br>(25 - 125 psi)                                                   |