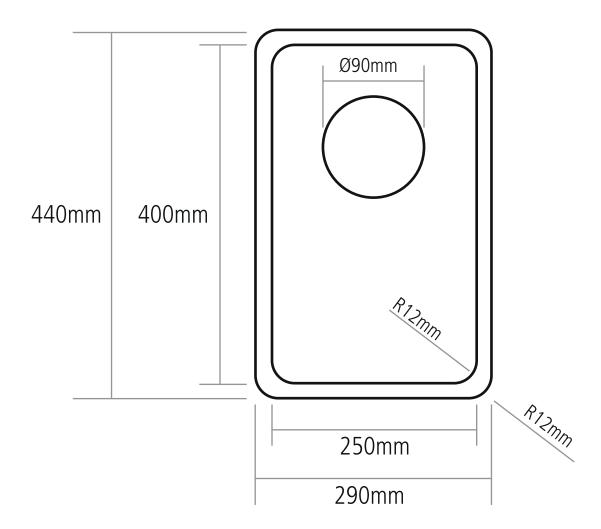

## **Dimensions**

Bowl depth 200mm

Min. base unit 300mm

Use template for cut-out shape see www.caple.co.uk for template