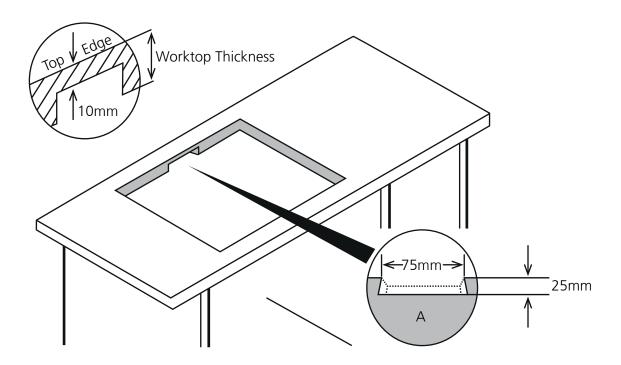

## PLEASE NOTE.

When **INSET FITTING** the **MODE** sinks a recess/notch will need to be made in the underside of the worktop to enable the overflow to be fitted to the sink. View A shows the worktop from the underside.

Check the required position of the recess/notch by offering the sink (with overflow fitted) into the cut-out. Then mark your worktop in the required position. (For guidance the recess/notch should be approximately 75mm wide and 25mm deep, and 10mm from the top edge of the worktop.

When cutting the recess/notch ensure there is enough clearance for the complete overflow body.